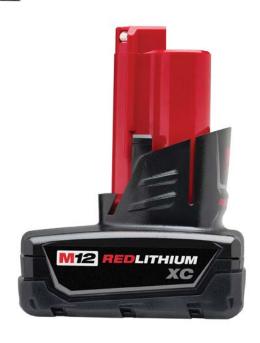

## M12™ XC High Capacity REDLITHIUM™ Battery

48-11-2402

## **OVERVIEW**

Delivers more runtime, power and speed than standard lithium-ion batteries. The M12<sup>™</sup> XC High Capacity REDLITHIUM<sup>™</sup> Battery is designed with superior pack construction, electronics and performance to optimize work per charge and work over pack life. It offers 3.0 amp-hours of runtime. With built-in Milwaukee durability, this battery runs cooler and performs in climates below 0°F/-18°C. Managed by Milwaukee's exclusive REDLINK<sup>™</sup> Intelligence, the battery features overload protection to prevent you from damaging your cordless power tools in heavy-duty situations, while the discharge protection prevents cell damage. The temperature management system and individual cell monitoring help maximize battery life. Use this REDLITHIUM extended-capacity battery to power all of your Milwaukee M12 cordless power tools.