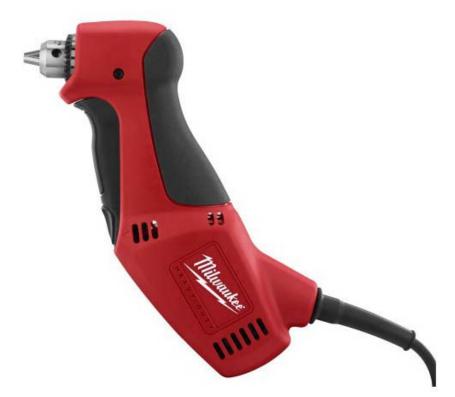

## 3/8" Close Quarter Angle Drill

## WHAT'S INCLUDED

- (1) 3/8" Close Quarter Angle Drill (0370-20)
- (1) Chuck Key with Holder

The 3/8" Close Quarter Angle Drill goes where other drills can't. This is the perfect tool for drilling and fastening applications in tight spaces, between floor joists and working overhead. It is compact and lightweight, with a unique chuck angle for close quarters and angled cord exit to keep the cord away from the work area. The drill features a large paddle trigger for smooth control and a conveniently located forward/reverse lever. The textured palm grip provides comfort and control in all positions so you can get the job done like never before.

## PRODUCT DETAILS

| FEATURES |                                                                                 | SPECIFICATIONS    |                  |
|----------|---------------------------------------------------------------------------------|-------------------|------------------|
| 1        | 3.5-amp motor: Produces up to 1300 RPM with reverse                             | Length            | 11"              |
| 1        | Metal frame gear train: Provides longer service life                            | Weight            | 3.9 lbs          |
| 1        | Textured palm grip: Offers comfort, control and reduces slippage                | Voltage           | 120V AC          |
| *        | Angle cord exit: Keeps the durable 8-ft. fixed rubber cord out of the work area | Tool Warranty     | 5 Years          |
|          |                                                                                 | Cord Type         | 8' Fixed         |
|          |                                                                                 | No Load RPM       | 0-1,300          |
|          |                                                                                 | Amps              | 3.5              |
|          |                                                                                 | Spindle           | 1/2"-20          |
|          |                                                                                 | Capacity in Steel | Twist bit 3/8"   |
|          |                                                                                 | Chuck Size        | 3/8"             |
|          |                                                                                 | Chuck Type        | Keyed            |
|          |                                                                                 | Construction Type | Double Insulated |