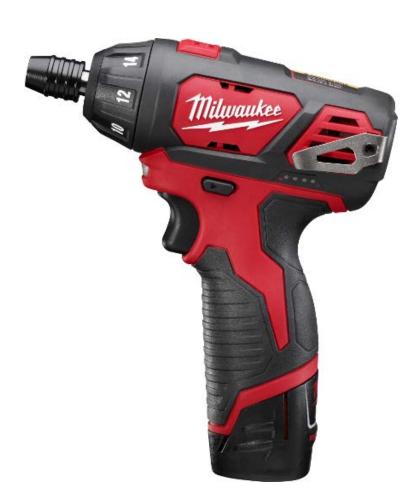

## **PRODUCT DETAILS**

| FEATURES |                                                                                                                                                                                    | SPECIFICATIONS    |                       |
|----------|------------------------------------------------------------------------------------------------------------------------------------------------------------------------------------|-------------------|-----------------------|
| *        | Compact power: Delivers 175 in-lbs of torque yet weighs 2 lbs                                                                                                                      | Voltage           | 12V                   |
| *        | REDLITHIUM™ Battery Technology: Superior pack construction, electronics, and performance deliver more work per charge and more work over pack life than any battery on the market. | Charger           | 12V charger           |
|          |                                                                                                                                                                                    | Battery Warranty  | 2 Year                |
| 1        | Quick-change chuck: For convenient, one-handed bit changes                                                                                                                         | Length            | 6.5"                  |
| 1        | Variable-speed trigger: Provides increased control                                                                                                                                 | Weight            | 2 lbs                 |
| *        | Battery fuel gauge: Displays remaining runtime                                                                                                                                     | No Load RPM       | 0-500                 |
|          |                                                                                                                                                                                    | Charge Time       | 30 Minutes            |
|          |                                                                                                                                                                                    | Torque            | 175 in-lbs            |
|          |                                                                                                                                                                                    | Chuck Size        | 1/4" Quick Change Hex |
|          |                                                                                                                                                                                    | Clutch Settings   | 15+1                  |
|          |                                                                                                                                                                                    | Trigger Lock      | Yes                   |
|          |                                                                                                                                                                                    | Capacity in Steel | 1/2"                  |
|          |                                                                                                                                                                                    | Capacity in Wood  | 1/4"                  |
|          |                                                                                                                                                                                    | Tool Warranty     | 5 Years               |
|          | Ţ                                                                                                                                                                                  |                   |                       |

## **OVERVIEW**

Optimized for the professional who frequently encounters precision fastening applications, the Milwaukee® M12 $^{TM}$  ¼" Hex Screwdriver delivers unmatched precision, power and portability along with a slimmer, more ergonomic grip. A variable speed trigger and 0-500RPM give the user unrivaled fastening control, 15+1 clutch settings prevent over tightening fasteners, and 175 in-lbs. of torque provides the ability to accomplish tough applications. At 6-1/2 in.

long and weighing only 2.0lbs; its compact, lightweight and durable design provides greater comfort and fits in tighter spaces on the jobsite. The onboard LED light and fuel gauge help you increase productivity and avoid interruptions. Two belt-clip positions for both left- and right-handed users and one-handed bit changes provide maximum ease-of-use. The REDLITHIUM™ Battery Pack delivers more work per charge and more work over pack life than the competitors.