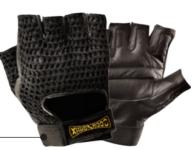

## **CLASSIC KNUCKLE LIFTER'S**

- Half-finger gloves
- Premium full grain Leather
- Padded Leather palm
- Comfort Cotton knit Mesh back
- Hook & Loop closure ensures a snug fit

**OK-NWGS** | SIZING: S-2XL