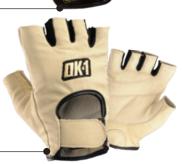

## ■ PREMIUM LIFTER

- Half-finger gloves
- Premium full grain Leather
- Padded Leather palm
- Hook & Loop closure ensures a snug fit

OK-WGS | SIZING: S-2XL