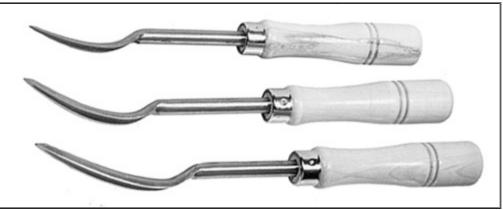

## C.S. OSBORNE & CO.

ESTABLISHED 1826

The perfect bearing scaper. Absolutely non-chattering. Manufactured with the utmost care from the highest grade tool steel. Each scraper is deeply grooved and hollow ground and carefully tempered. Hardwood Handle. Blade polished.

| polisiled.                         |                 |                      |                     |         |                         |         |
|------------------------------------|-----------------|----------------------|---------------------|---------|-------------------------|---------|
| Osborne No.                        | Cutting<br>edge | Length<br>blade (in) | Weight<br>each (oz) | UPC No. | Weight per<br>set (lbs) | UPC No. |
| 1411                               | 3"              | 10 1/2               | 5                   | 59036   |                         |         |
| 1412                               | 3 1/2"          | 11                   | 6                   | 59040   | 1 1/2                   | 09022   |
| 1413                               | 4"              | 12 1/8               | 6                   | 59042   |                         |         |
| Also available (separate from set) |                 |                      |                     |         |                         |         |
| 1409-2                             | 2"              | 9 3/4                | 4                   | 59032   |                         |         |