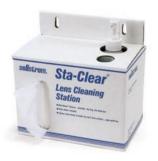

## Sta-Clear<sup>™</sup> Lens Cleaning Stations

- Stations come with water activated tissues and 16 oz. pump spray bottle
- Tissues come dry and must be water activated
- Tissue measures 4-1/2" x 10-1/2" (11.43 x 27.31 cm)
- Two variations available:
  - Cardboard station: measures 8-5/8" x 6-1/2" x 5-3/8"
  - Metal station: measures 8-3/4" x 6-1/2" x 5-1/4"
  - Metal station can be locked (uses key #23475)
- Opening allows for litter free disposal of used tissues
- Can be wall mounted or placed on flat surface

| Prod. No. | Description                                       | Pack. Qty. |
|-----------|---------------------------------------------------|------------|
| S23469    | Cardboard station (1000 tissues and spray bottle) | 6/Box      |
| S23470    | Metal station (1000 tissues and spray bottle)     | 1/Box      |