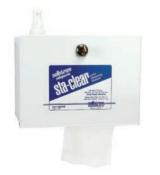

## Sta-Clear<sup>™</sup> Lens Cleaning Stations

- Stations come with water activated tissues and 16 oz. pump spray bottle
- Tissues come dry and must be water activated
- Tissue measures 4-1/2" x 10-1/2" (11.43 x 27.31 cm)
- Two variations available:
  - Cardboard station: measures 8-5/8" x 6-1/2" x 5-3/8"
  - Metal station: measures 8-3/4" x 6-1/2" x 5-1/4"
  - Metal station can be locked (uses key #23475)
- Opening allows for litter free disposal of used tissues
- Can be wall mounted or placed on flat surface

| Prod. No. | Description                                       | Pack. Qty. |
|-----------|---------------------------------------------------|------------|
| S23469    | Cardboard station (1000 tissues and spray bottle) | 6/Box      |
| S23470    | Metal station (1000 tissues and spray bottle)     | 1/Box      |