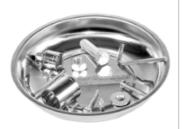

Item Number: W1264

Description:

Magnetic Nut & Bolt Tray

Hover over a thumbnail to view medium image or click a thumbnail for a large image.

## **FEATURES**

- Sticks to almost any metal surface.
- Keeps small metal parts and tools from getting lost.
- Even works sideways or upside down.
- 5 1/2" diameter tray