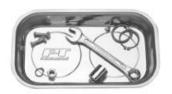

Item Number: W1265

Description:

Large Magnetic Nut & Bolt Tray

Hover over a thumbnail to view medium image or click a thumbnail for a large image.

### **FFATURES**

- Stainless steel construction
- Two strong double magnets.
- Keeps small metal parts and tools from getting lost.
- Even works sideways and upside down.
- Sizes: 9 1/2" x 5 1/2"