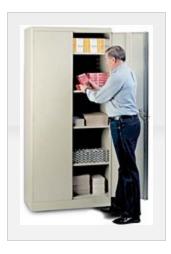

## Cat. No. 1001, 36" Wide Storage Cabinets

- Double doors permit full access to all parts of cabinet.
- Four shelves adjustable every 2" (extra shelves are available).
- Up to 180 lb. per shelf for heavy duty storage requirements.
- Available shelf reinforcements boost load capacit