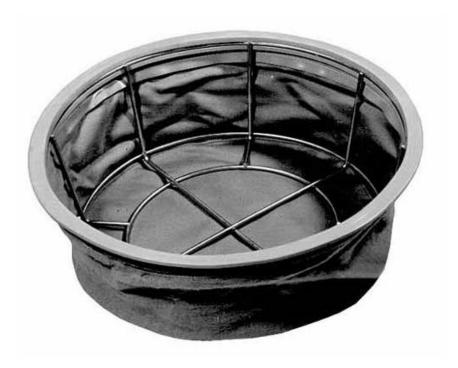

## **OVERVIEW**

To prevent dust and dirt contamination, this cloth filter with a gasket (49-90-0260) covers a wire frame (49-90-0270) and surrounds the bottom of the motor head. The cloth filter can be removed from the frame for periodic cleaning. The 16 inch 49-90-0260 fits Milwaukee vacuum models 8911, 8912, 8925 and 8945.