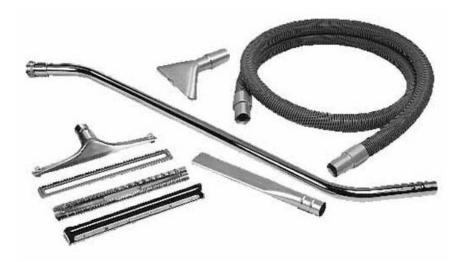

## **OVERVIEW**

The kit is designed with the maintenance department in mind. The kit includes one each of the following: 49-90-0060 10 foot Vinyl Hose, 49-90-0550 Major Floor Tool, 49-90-0580 Squeegee Shoe, 49-90-0400 15 inch Crevice Tool, 49-90-0600 14 inch Carpet Insert, 49-90-0740 Utility Nozzle, 49-90-1000 Double Bend Floor Wand. Hose is 1-1/2 inch I.D. All attachments are of metal construction, not plastic.