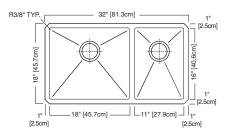

#### **Nominal Dimensions:**

32" x 18" x 9"

#### **Bowl Size:**

18" wide 16" front to back 9" deep

## **Small Bowl Size:**

11" wide 16" front to back 8" deep