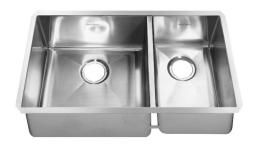

#### **LUXURY 18 GAUGE STAINLESS STEEL KITCHEN SINK 32"**

- Undermount 10mm radius coved corners
  - · 791565-202070A Stainless steel bottom grid included
  - 791565-207070A Stainless steel bottom grid included
  - 18-10 Chrome Nickel content
  - Large bowl/small bowl combination sink
  - · Installation hardware, template and instructions included
  - · Waste fittings included
  - 33" cabinet required

#### **Bowl Size:**

18" wide 16" front to back 9" deep

## **Small Bowl Size:**

11" wide 16" front to back 8" deep