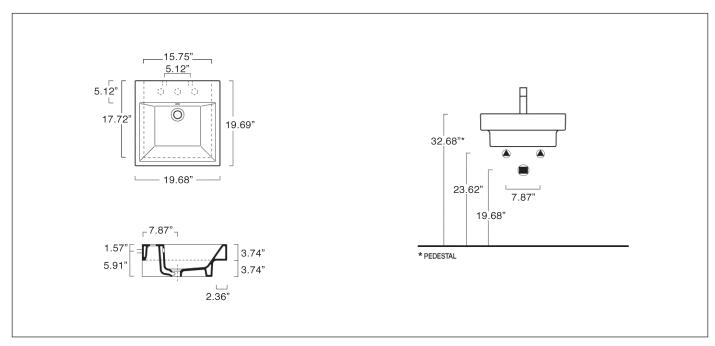

## **OPTIONS**

- 5P5QN Front Towel Rail constructed of brass with chrome finish (shown right).
- 1COPR Pedestal pressure-cast fireclay. W7.87" x H27.56"

**SIZE:** W19.69" x D19.69" x H7.48"

SHIP WEIGHT: 39.68 lbs.