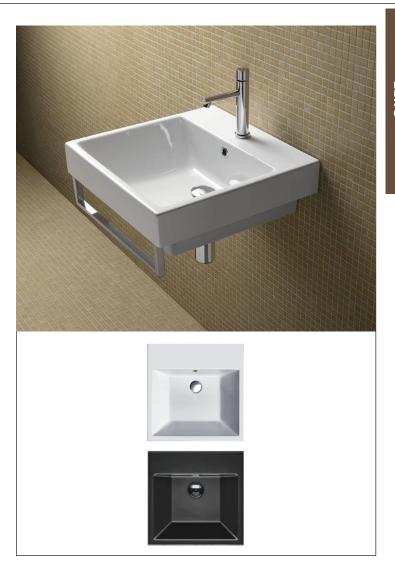

## **FEATURES**

- Single washbasin made of pressure-cast fireclay.
- Cata-glaze, lifetime treatment. A total bacteria-proof barrier.
- Install wall-hung, semi-inset, sit-on a countertop or on pedestal.
- 0, 1 or 3 faucet holes. Must specify number of holes and hole position.

## **OPTIONS**

- 5P5QN Front Towel Rail constructed of brass with chrome finish (shown right).
- 1COPR Pedestal pressure-cast fireclay. W7.87" x H27.56"

**SIZE:** W19.69" x D19.69" x H7.48"

SHIP WEIGHT: 39.68 lbs.

To Be Specified: Color

|  | Model No. | Color |
|--|-----------|-------|
|  | 15QZE00   | White |
|  | 15QZENE   | Black |