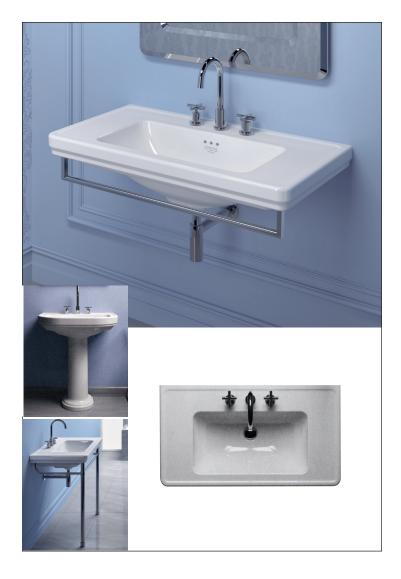

## **FEATURES**

- Single washbasin made of pressure-cast fireclay.
- Cata-glaze, lifetime treatment. A total bacteria-proof barrier.
- Install wall-hung, on base cabinet, on special metal structure or on pedestal.
- 1 up to 3 faucet holes. Must specify number of holes and hole position.

## **OPTIONS**

- 5P75CV Front Towel Rail constructed of brass with chrome finish (shown right).
- 1COCV Pedestal pressure-cast fireclay. W11.81" x H26" Ship Wt: 31 lbs.
- 5ST75CV Floor Structure constructed of brass with chrome finish. W26" x D17.32" x H30.71" Ship Wt: 17.65 lbs.

**SIZE:** W29.53" x D19.69" x H9.05"

SHIP WEIGHT: 50.11 lbs.

To Be Specified:

|  | Model No. | Color |
|--|-----------|-------|
|  | 175CV00   | White |