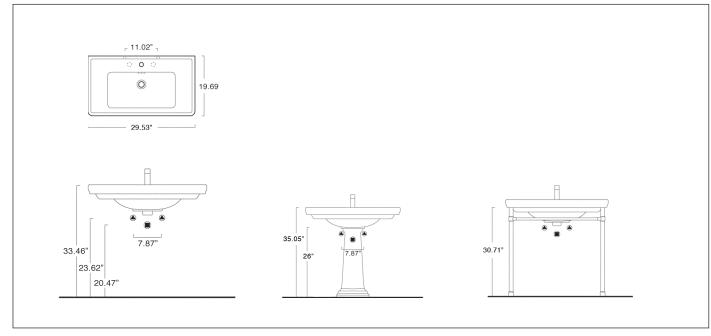

## **OPTIONS**

- 5P75CV Front Towel Rail constructed of brass with chrome finish (shown right).
- 1COCV Pedestal pressure-cast fireclay. W11.81" x H26" Ship Wt: 31 lbs.
- 5ST75CV Floor Structure constructed of brass with chrome finish. W26" x D17.32" x H30.71" Ship Wt: 17.65 lbs.

**SIZE:** W29.53" x D19.69" x H9.05"

SHIP WEIGHT: 50.11 lbs.

To Be Specified:

|  | Model No. | Color |
|--|-----------|-------|
|  | 175CV00   | White |