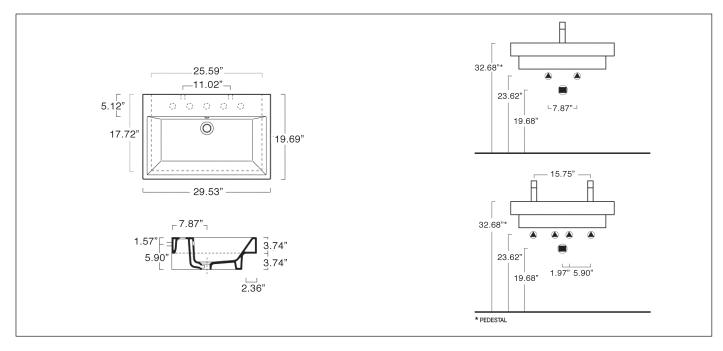

## **OPTIONS**

- 5P75N Front Towel Rail constructed of brass with chrome finish (shown right).
- 1COPR Pedestal pressure-cast fireclay. W7.87" x H27.56"

**SIZE:** W29.53" x D19.69" x H7.48"

SHIP WEIGHT: 50.7 lbs.