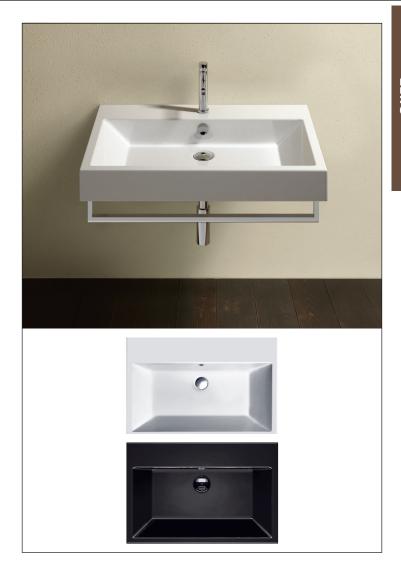

## **FEATURES**

- Single washbasin made of pressure-cast fireclay.
- Cata-glaze, lifetime treatment. A total bacteria-proof barrier.
- Install wall-hung, semi-inset, sit-on a countertop or on pedestal.
- 0 up to 5 faucet holes. Must specify number of holes and hole position.

## **OPTIONS**

- 5P75N Front Towel Rail constructed of brass with chrome finish (shown right).
- 1COPR Pedestal pressure-cast fireclay. W7.87" x H27.56"

**SIZE:** W29.53" x D19.69" x H7.48"

SHIP WEIGHT: 50.7 lbs.

To Be Specified: Color

|  | Model No. | Color |
|--|-----------|-------|
|  | 175ZE00   | White |
|  | 175ZENE   | Black |