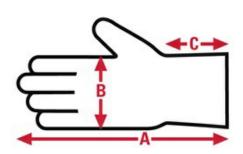

# 7102 Jersey Specification Sheet

| Item No: | Size: | A:   | B: | C:   | Case Weight | UOM Weight |
|----------|-------|------|----|------|-------------|------------|
|          |       |      |    |      |             |            |
| 7102     | Small | 8.75 | 4  | 2.50 | 31.100 lb.  | 1.244      |