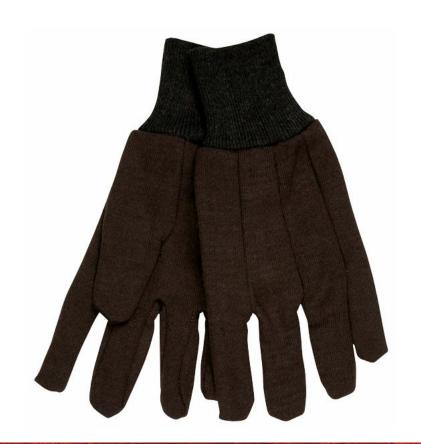

#### **PRODUCT DESCRIPTION:**

Brown jersey gloves have been used for generations as a light weight, comfortable option for light duty. Brown jersey gloves are available in many weights, patterns, and even some with dots for grip. The 7102 is a clute pattern glove. The cotton/polyester blend is excellent for laundering. Ladies sizing.

## **FEATURES:**

- Breathable
- Absorbent
- Clute pattern

#### **APPLICATIONS:**

Carpentry, Construction, Farming, Janitorial , Landscaping, Material Handling, Transportation

8 oz