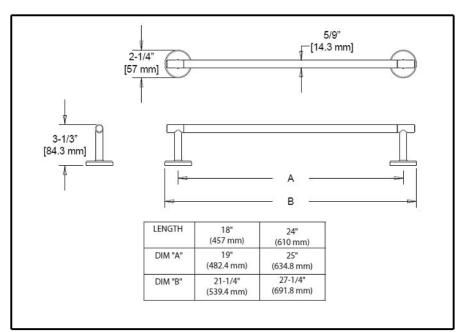

## **STANDARD SPECIFICATIONS:**

- Wood blocking is preferable behind all wall surfaces. If wood blocking is not available, the following fasteners are suggested: Tile/Masonry-Plastic or lead
- Anchors Plaster/drywall-Toggle bolts.

   Mounting hardware and mounting template included with product.