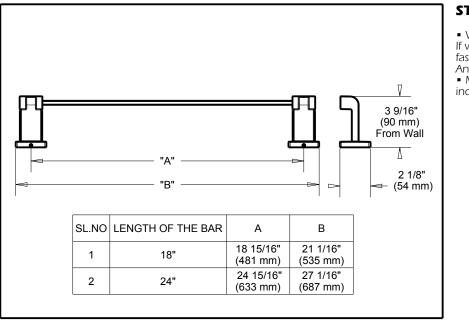

## STANDARD SPECIFICATIONS:

Wood blocking is preferable behind all wall surfaces. If wood blocking is not available, the following fasteners are suggested: Tile/Masonry-Plastic or lead Anchors Plaster/drywall-Toggle bolts.
Mounting hardware and mounting template included with product.