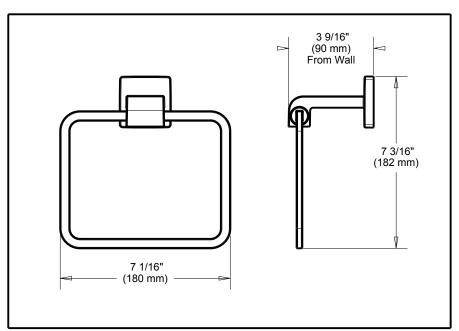

## **ACCESSORIES**

- Ara™ Bath Collection
- Towel Ring

| <b>Submitted Model No.:</b> |  |
|-----------------------------|--|
|                             |  |

Specific Features:.

   Mounting hardware and mounting template included with product.