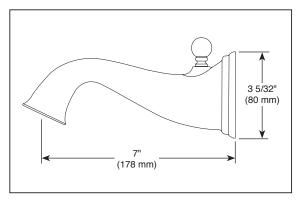

# DIVERTER TUB SPOUT

■ Traditional Bath Collection

### **STANDARD SPECIFICATIONS:**

- Pull-up diverter tub spout
- Solid brass construction
- Thread onto 1/2" NPT
- Coordinates with Baliza®, Providence™, Tresa® Collections