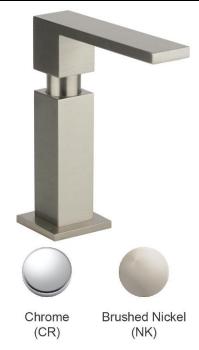

## **PRODUCT SPECIFICATIONS**

Elkay 2-1/2" x 5" x 5-1/2" Soap / Lotion Dispenser

| Material:   | Brass                            |
|-------------|----------------------------------|
| Finish:     | Brushed Nickel (NK), Chrome (CR) |
| Dimensions: | 2-1/2" x 5" x 5-1/2"             |