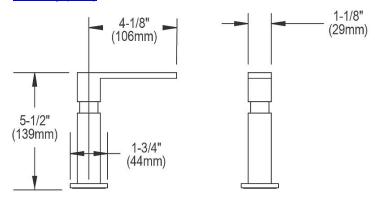

## **PRODUCT SPECIFICATIONS**

Elkay 2-1/2" x 5" x 5-1/2" Soap / Lotion Dispenser

| Material:   | Brass                            |
|-------------|----------------------------------|
| Finish:     | Brushed Nickel (NK), Chrome (CR) |
| Dimensions: | 2-1/2" x 5" x 5-1/2"             |

**Special Note:** One 1-1/4" (32mm) faucet hole required. Spout swings 360 degrees