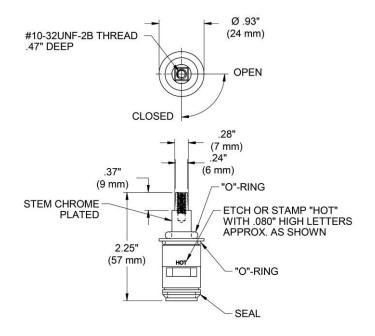

## **PRODUCT SPECIFICATIONS**

Elkay Faucet Ceramic Cartridge Short Stem Square Mounting Hot. Overall dimensions are 15/16" x 15/16" x 2-1/4". Made of Brass.

| Material:        | Brass                    |
|------------------|--------------------------|
| Dimensions:      | 15/16" x 15/16" x 2-1/4" |
| Shipping Weight: | .5 lbs.                  |