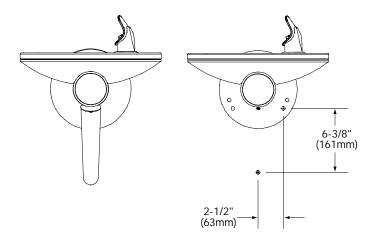

## **GENERAL**

Accessory apron designed to bring Elkay SwirlFlo® models into compliance with the American with Disabilities Act (A.D.A) when units are mounted on an exposed wall. This apron provides the mandatory 27" (686mm) floor to underside requirement, when properly installed.

## **CONSTRUCTION**

Roto molded low density polyethylene cane apron. Gray color only.



ERPBM28K (low unit only) shown with accessory apron LKAPR1

## **FRONT VIEWS**



## **SIDE VIEW**



In keeping with our policy of continuing product improvement, Elkay reserves the right to change product specifications without notice.

This specification describes an Elkay product with design, quality and functional benefits to the user. When making a comparison of other producers' offerings, be certain these features are not overlooked.

elkayusa.com