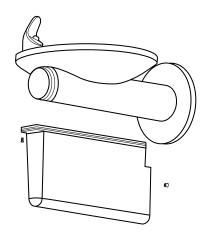

## **CONSTRUCTION**

Roto molded low density polyethylene cane apron. Gray color only.

ERPBM28K (low unit only) shown with accessory apron LKAPR1