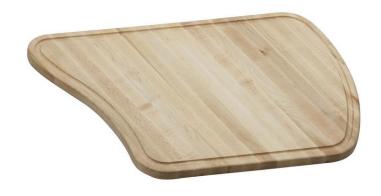

## PRODUCT SPECIFICATIONS

Elkay Hardwood 18-3/16" x 17-3/16" x 1" Cutting Board. Overall dimensions are 18-3/16" x 17-3/16" x 1". Made of Solid Maple (Hardwood).

Custom designed cutting boards are:

- Designed to securely lock into your sink or countertop opening providing confidence the board will not shift around during use.
- Manufactured from the finest hardwoods grown in a sustainable manner
- Properly sized according to your sink bowl, and built to provide years of daily use.

Cutting board is neither dishwasher nor microwave safe. Since most are designed to sit on the flange of the sink, they are not recommended for undermount sinks that have less than a 1/2" reveal.

| Material:          | Solid Maple (Hardwood)   |
|--------------------|--------------------------|
| Dimensions:        | 18-3/16" x 17-3/16" x 1" |
| Fits Bowl Size(s): | 26-1/8" x 16-1/2"        |