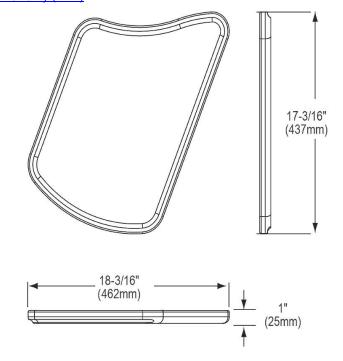

## PRODUCT SPECIFICATIONS

Elkay Hardwood 18-3/16" x 17-3/16" x 1" Cutting Board. Overall dimensions are 18-3/16" x 17-3/16" x 1". Made of Solid Maple (Hardwood).

Custom designed cutting boards are:

- Designed to securely lock into your sink or countertop opening providing confidence the board will not shift around during use.
- Manufactured from the finest hardwoods grown in a sustainable manner
- Properly sized according to your sink bowl, and built to provide years of daily use.

Cutting board is neither dishwasher nor microwave safe. Since most are designed to sit on the flange of the sink, they are not recommended for undermount sinks that have less than a 1/2" reveal.

| Material:          | Solid Maple (Hardwood)   |
|--------------------|--------------------------|
| Dimensions:        | 18-3/16" x 17-3/16" x 1" |
| Fits Bowl Size(s): | 26-1/8" x 16-1/2"        |