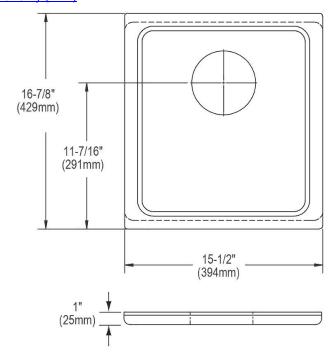

## PRODUCT SPECIFICATIONS

Elkay Hardwood 15-1/2" x 16-7/8" x 1" Cutting Board. Overall dimensions are 15-1/2" x 16-7/8" x 1". Made of Solid Maple (Hardwood).

Custom designed cutting boards are:

- Designed to securely lock into your sink or countertop opening providing confidence the board will not shift around during use.
- Manufactured from the finest hardwoods grown in a sustainable manner
- Properly sized according to your sink bowl, and built to provide years of daily use.

Cutting board is neither dishwasher nor microwave safe. Since most are designed to sit on the flange of the sink, they are not recommended for undermount sinks that have less than a 1/2" reveal.

| Material:          | Solid Maple (Hardwood)                |
|--------------------|---------------------------------------|
| Dimensions:        | 15-1/2" x 16-7/8" x 1"                |
| Fits Bowl Size(s): | Fits zero radius bowl size: 16" x 16" |