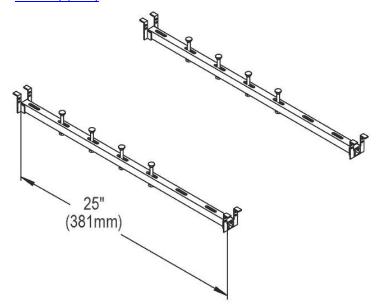

## PRODUCT SPECIFICATIONS

Elkay Sink Installation Undermount Support Kit 25" Long Rails. Overall dimensions are 25" x 1-1/2" x 2". Made of Aluminum.

| Material:        | Aluminum          |
|------------------|-------------------|
| Dimensions:      | 25" x 1-1/2" x 2" |
| Shipping Weight: | 2 lbs.            |

- Can be cut to the desired length as required.
- Designed to support the sink from the cabinet wall.