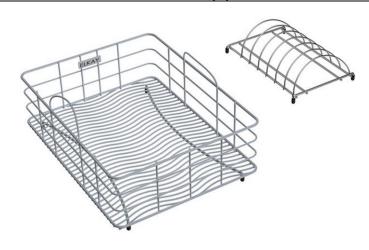

## PRODUCT SPECIFICATIONS

Elkay Stainless Steel 12-1/16" x 15-13/16" x 7-1/16" Rinsing Basket. Overall dimensions are 12-1/16" x 15-13/16" x 7-1/16". Made of Stainless Steel.

Custom designed rinsing baskets are:

- Ideal for rinsing food or drying dishes.
- Custom designed to fit your sink.
- Formed from stainless steel with a bright polished finish and black vinyl feet.
- Built from solid stainless steel to resist corrosion and provide years of service.

| Material:          | Stainless Steel                |
|--------------------|--------------------------------|
| Finish:            | Polished Stainless Steel       |
| Dimensions:        | 12-1/16" x 15-13/16" x 7-1/16" |
| Fits Bowl Size(s): | 15-1/8" x 18-1/8"              |

Special Note: Includes removable dish rack