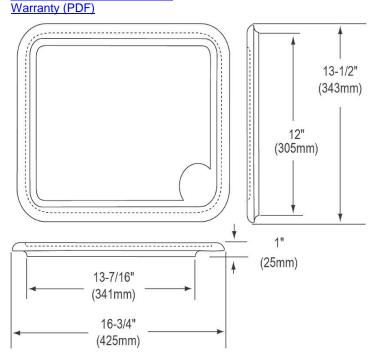

## **PRODUCT SPECIFICATIONS**

Elkay Hardwood 16-3/4" x 13-1/2" x 1" Cutting Board. Overall dimensions are 16-3/4" x 13-1/2" x 1". Made of Solid Maple (Hardwood).

Custom designed cutting boards are:

- Designed to securely lock into your sink or countertop opening providing confidence the board will not shift around during use.
- Manufactured from the finest hardwoods grown in a sustainable manner
- Properly sized according to your sink bowl, and built to provide years of daily use.

Cutting board is neither dishwasher nor microwave safe. Since most are designed to sit on the flange of the sink, they are not recommended for undermount sinks that have less than a 1/2" reveal.

| Material:          | Solid Maple (Hardwood)             |
|--------------------|------------------------------------|
| Dimensions:        | 16-3/4" x 13-1/2" x 1"             |
| Fits Bowl Size(s): | 13-1/2" x 16" and select 14" x 14" |