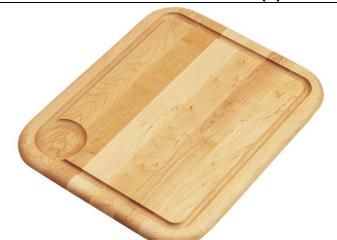

## Elkay Hardwood 16-3/4" x 13-1/2" x 1" Cutting Board Model(s) CB1613

## **PRODUCT SPECIFICATIONS**

Elkay Hardwood 16-3/4" x 13-1/2" x 1" Cutting Board. Overall dimensions are 16-3/4" x 13-1/2" x 1". Made of Solid Maple (Hardwood).

Custom designed cutting boards are:

- Designed to securely lock into your sink or countertop opening providing confidence the board will not shift around during use.
- Manufactured from the finest hardwoods grown in a sustainable manner
- Properly sized according to your sink bowl, and built to provide years of daily use.

Cutting board is neither dishwasher nor microwave safe. Since most are designed to sit on the flange of the sink, they are not recommended for undermount sinks that have less than a 1/2" reveal.

| Material:          | Solid Maple (Hardwood)             |
|--------------------|------------------------------------|
| Dimensions:        | 16-3/4" x 13-1/2" x 1"             |
| Fits Bowl Size(s): | 13-1/2" x 16" and select 14" x 14" |