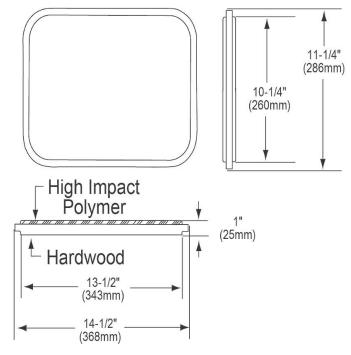

## **PRODUCT SPECIFICATIONS**

Cutting Board. Overall dimensions are 11-1/4" x 14-1/2" x 1". Made of Hardwood on one side with high impact polymer on the other.

Custom designed cutting boards are:

- Designed to securely lock into your sink or countertop opening providing confidence the board will not shift around during use.
- Manufactured from the finest hardwoods grown in a sustainable manner
- Properly sized according to your sink bowl, and built to provide years of daily use.

Cutting board is neither dishwasher nor microwave safe. Since most are designed to sit on the flange of the sink, they are not recommended for undermount sinks that have less than a 1/2" reveal.

| Material:          | Hardwood on one side with high impact polymer on the other |
|--------------------|------------------------------------------------------------|
| Dimensions:        | 11-1/4" x 14-1/2" x 1"                                     |
| Fits Bowl Size(s): | 13-1/2" x 16" and 13-1/2" x 18"                            |