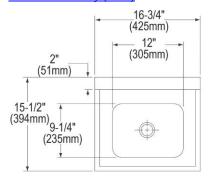

## PRODUCT SPECIFICATIONS

Elkay Stainless Steel 16-3/4" x 15-1/2" x 13", Single Bowl Wall Hung Handwash Sink. Sink is manufactured from 20 gauge 304 Stainless Steel with a Buffed Satin finish, Center drain placement.

| Material:          | 304 Stainless Steel     |
|--------------------|-------------------------|
| Finish:            | Buffed Satin            |
| Gauge:             | 20                      |
| Number of Bowls:   | 1                       |
| Sink Dimensions:   | 16-3/4" x 15-1/2" x 13" |
| Bowl 1 Dimensions: | 12" x 9-1/4" x 6"       |
| Backsplash Height: | 7                       |
| Drain Location:    | Center                  |