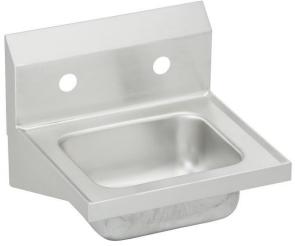

## PRODUCT SPECIFICATIONS

Elkay Stainless Steel 16-3/4" x 15-1/2" x 13", Single Bowl Wall Hung Handwash Sink. Sink is manufactured from 20 gauge 304 Stainless Steel with a Buffed Satin finish, Center drain placement.

# Elkay Stainless Steel 16-3/4" x 15-1/2" x 13" Single Bowl Wall Hung Handwash Sink Model(s) CHS17162