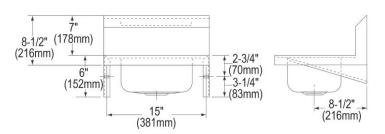

## PRODUCT SPECIFICATIONS

Elkay Stainless Steel 16-3/4" x 15-1/2" x 13", Single Bowl Wall Hung Handwash Sink. Sink is manufactured from 20 gauge 304 Stainless Steel with a Buffed Satin finish, Center drain placement.

| Material:          | 304 Stainless Steel     |
|--------------------|-------------------------|
| Finish:            | Buffed Satin            |
| Gauge:             | 20                      |
| Number of Bowls:   | 1                       |
| Sink Dimensions:   | 16-3/4" x 15-1/2" x 13" |
| Bowl 1 Dimensions: | 12" x 9-1/4" x 6"       |
| Backsplash Height: | 7                       |
| Drain Location:    | Center                  |