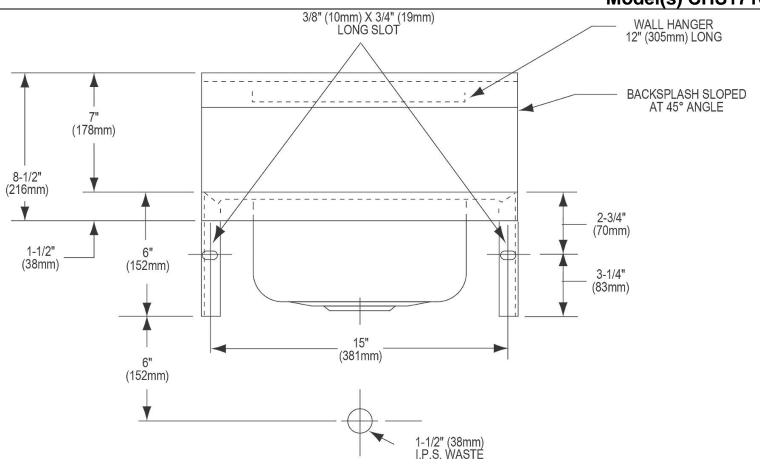

## PRODUCT SPECIFICATIONS

Elkay Stainless Steel 16-3/4" x 15-1/2" x 13", Single Bowl Wall Hung Handwash Sink. Sink is manufactured from 20 gauge 304 Stainless Steel with a Buffed Satin finish, Center drain placement.

| Material:          | 304 Stainless Steel     |
|--------------------|-------------------------|
| Finish:            | Buffed Satin            |
| Gauge:             | 20                      |
| Number of Bowls:   | 1                       |
| Sink Dimensions:   | 16-3/4" x 15-1/2" x 13" |
| Bowl 1 Dimensions: | 12" x 9-1/4" x 6"       |
| Backsplash Height: | 7                       |
| Drain Location:    | Center                  |

# Elkay Stainless Steel 16-3/4" x 15-1/2" x 13" Single Bowl Wall Hung Handwash Sink Model(s) CHS17162