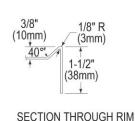

## PRODUCT SPECIFICATIONS

Elkay Stainless Steel 16-3/4" x 15-1/2" x 13", Single Bowl Wall Hung Handwash Sink. Sink is manufactured from 20 gauge 304 Stainless Steel with a Buffed Satin finish, Center drain placement.

| Material:          | 304 Stainless Steel     |
|--------------------|-------------------------|
| Finish:            | Buffed Satin            |
| Gauge:             | 20                      |
| Number of Bowls:   | 1                       |
| Sink Dimensions:   | 16-3/4" x 15-1/2" x 13" |
| Bowl 1 Dimensions: | 12" x 9-1/4" x 6"       |
| Backsplash Height: | 7                       |
| Drain Location:    | Center                  |