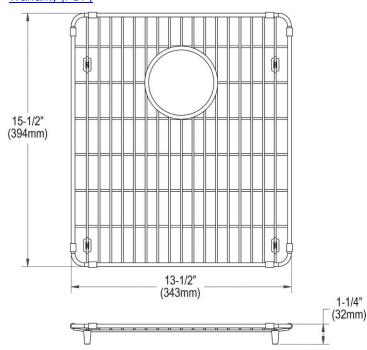

Bottom Grid Model(s) CTXBG1315

## PRODUCT SPECIFICATIONS

Elkay Crosstown Stainless Steel 13-1/2" x 15-1/2" x 1-1/4" Bottom Grid. Overall dimensions are 13-1/2" x 15-1/2" x 1-1/4".

Made of Stainless Steel

| Material:   | Stainless Steel            |
|-------------|----------------------------|
| Finish:     | Polished Stainless Steel   |
| Dimensions: | 13-1/2" x 15-1/2" x 1-1/4" |