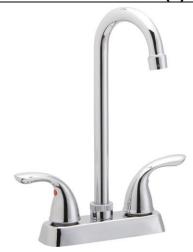

## PRODUCT SPECIFICATIONS

ELKAY<sub>®</sub> SPECIFICATIONS

Elkay Everyday Bar Deck Mount Faucet and Lever Handles Chrome. Faucet has a flow rate of 1.5 GPM, and is made of Brass material, with a Ceramic Disc valve. Faucet requires 2 faucet holes.

| Mounting Type:          | Deck Mount                   |
|-------------------------|------------------------------|
| Special Features:       | N/A                          |
| Finish:                 | Chrome (CR)                  |
| Handle Type:            | Lever Handle                 |
| Deck Clearance:         | 9"                           |
| Spout Reach:            | 3-9/16"                      |
| Spout Height:           | 11-11/16"                    |
| Hole Drillings:         | 2                            |
| Material:               | Brass                        |
| Valve Type:             | Ceramic Disc                 |
| Valve Connection:       | 3/8" Female Compression Hose |
|                         | Assembly                     |
| Flow Rate:              | 1.5 GPM                      |
| Faucet Hole Size (min): | 1-3/8"                       |
| Spout Swing Rotation:   | 360°                         |
| Spout Type:             | Standard                     |