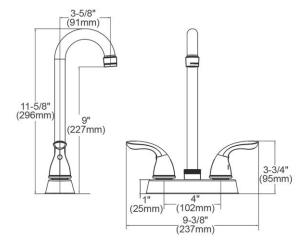

| Mounting Type:          | Deck Mount                   |
|-------------------------|------------------------------|
| Special Features:       | N/A                          |
| Finish:                 | Chrome (CR)                  |
| Handle Type:            | Lever Handle                 |
| Deck Clearance:         | 9"                           |
| Spout Reach:            | 3-9/16"                      |
| Spout Height:           | 11-11/16"                    |
| Hole Drillings:         | 2                            |
| Material:               | Brass                        |
| Valve Type:             | Ceramic Disc                 |
| Valve Connection:       | 3/8" Female Compression Hose |
|                         | Assembly                     |
| Flow Rate:              | 1.5 GPM                      |
| Faucet Hole Size (min): | 1-3/8"                       |
| Spout Swing Rotation:   | 360°                         |
| Spout Type:             | Standard                     |