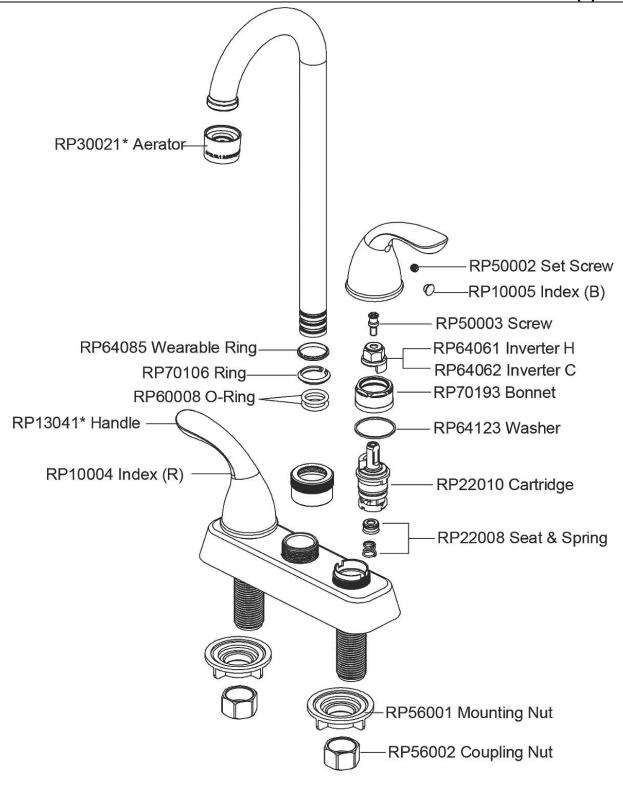

d communities.





**Product Compliance:** 

ADA & ICC A117.1

ASME A112.18.1/CSA B125.1

NSF 61

NSF 372 (lead free)

Clean and Care Manual (PDF)
Installation Instructions (PDF)
Limited Lifetime Warranty (PDF)



| PART:     | QTY: |
|-----------|------|
| PROJECT:  |      |
| CONTACT:  |      |
| DATE:     |      |
| NOTES:    |      |
| APPROVAL: |      |

In keeping with our policy of continuing product improvement, Elkay reserves the right to change product specifications without notice. Please visit elkay.com for the most current version of Elkay product specification sheets. This specification describes an Elkay product with design, quality, and functional benefits to the user. When making a comparison of other producers' offerings, be certain these features are not overlooked.





In keeping with our policy of continuing product improvement, Elkay reserves the right to change product specifications without notice. Please visit elkay.com for the most current version of Elkay product specification sheets. This specification describes an Elkay product with design, quality, and functional benefits to the user. When making a comparison of other producers' offerings, be certain these features are not overlooked.