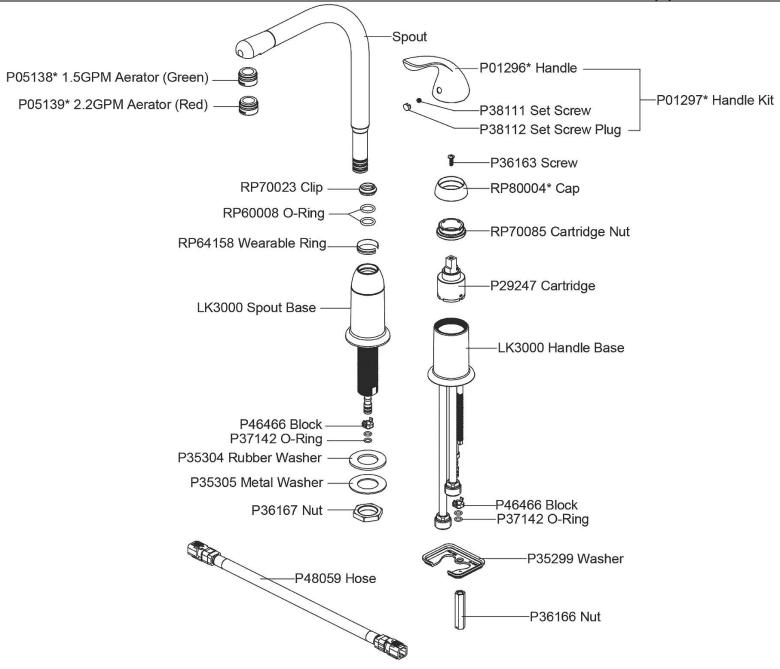

Product Compliance: ADA & ICC A117.1

ASME A112.18.1/CSA B125.1

NSF 61

NSF 372 (lead free)

Clean and Care Manual (PDF)
Installation Instructions (PDF)
Limited Lifetime Warranty (PDF)

| PART:      | QTY: |
|------------|------|
| PROJECT:   |      |
|            |      |
| DATE:      |      |
| NOTES:     |      |
| ADDDOV/AL: |      |