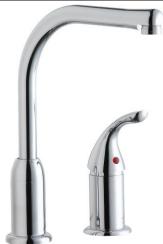

## PRODUCT SPECIFICATIONS

Elkay Everyday Kitchen Deck Mount Faucet with Remote Lever Handle Chrome. Faucet has a flow rate of 1.5 GPM, and is made of Brass material, with a Ceramic Disc valve. Faucet requires 2 faucet holes.

## Elkay Everyday Kitchen Deck Mount Faucet with Remote Lever Handle Chrome

Model(s) LK3000CR

In keeping with our policy of continuing product improvement, Elkay reserves the right to change product specifications without notice. Please visit elkay.com for the most current version of Elkay product specification sheets. This specification describes an Elkay product with design, quality, and functional benefits to the user. When making a comparison of other producers' offerings, be certain these features are not overlooked.