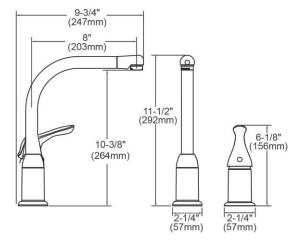

| Mounting Type:          | Deck Mount                               |
|-------------------------|------------------------------------------|
| Special Features:       | Low Flow                                 |
| Finish:                 | Chrome (CR)                              |
| Handle Type:            | Remote Lever Handle                      |
| Deck Clearance:         | 10-3/8"                                  |
| Spout Reach:            | 8"                                       |
| Spout Height:           | 11-1/2"                                  |
| Hole Drillings:         | 2                                        |
| Material:               | Brass                                    |
| Valve Type:             | Ceramic Disc                             |
| Valve Connection:       | 3/8" Female Compression Hose<br>Assembly |
| Flow Date:              | <u> </u>                                 |
| Flow Rate:              | 1.5 GPM                                  |
| Faucet Hole Size (min): | 1-3/8"                                   |
| Countertop Thickness:   | 2-1/2                                    |
| Spout Swing Rotation:   | 360°                                     |
| Spout Type:             | Standard                                 |