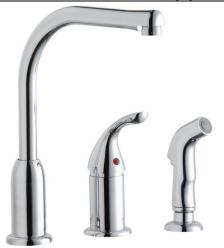

## Elkay Everyday Kitchen Deck Mount Faucet with Remote Lever Handle and Side Spray Chrome

Model(s) LK3001CR

## PRODUCT SPECIFICATIONS

Elkay Everyday Kitchen Deck Mount Faucet with Remote Lever Handle and Side Spray Chrome. Faucet has a flow rate of 1.5 GPM, and is made of Brass material, with a Ceramic Disc valve. Faucet requires 3 faucet holes.