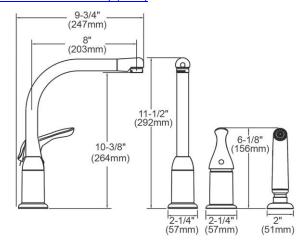

| Deck Mount                   |
|------------------------------|
| Low Flow                     |
| Side                         |
| Chrome (CR)                  |
| Remote Lever Handle          |
| 10-3/8"                      |
| 8"                           |
| 11-1/2"                      |
| 3                            |
| Brass                        |
| Ceramic Disc                 |
| 3/8" Female Compression Hose |
| Assembly                     |
| 1.5 GPM                      |
| 1-3/8"                       |
| 2-1/2                        |
| 360°                         |
| Standard                     |
|                              |