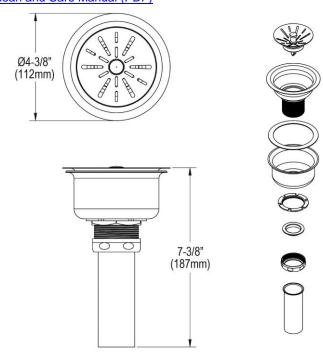

## PRODUCT SPECIFICATIONS

Elkay 3-1/2" Drain Fitting Type 316 Stainless Steel Body, Strainer Basket with rubber seal and Tailpiece. Overall dimensions are 4-7/16" x 4-7/16" x 7-3/8". Made of Stainless Steel.

| Material:        | Stainless Steel            |
|------------------|----------------------------|
| Finish:          | Polished Stainless Steel   |
| Dimensions:      | 4-7/16" x 4-7/16" x 7-3/8" |
| Shipping Weight: | 1 lbs.                     |

• 1-1/2" O.D. x 4" tailpiece.