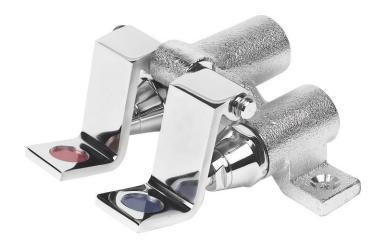

- Double foot mixing valve.
- 1/2" I.P.S. female inlets and outlet.
- Pedals are smooth chrome plated and color indexed.