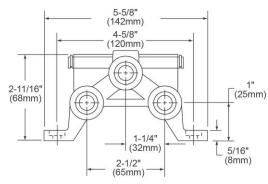

## PRODUCT SPECIFICATIONS

Elkay Floor Mount Double Foot Valve. Overall dimensions are 5-5/8" x 4-7/8" x 2". Made of Chrome Plated Brass.

| Material:        | Chrome Plated Brass  |
|------------------|----------------------|
| Dimensions:      | 5-5/8" x 4-7/8" x 2" |
| Shipping Weight: | 3 lbs.               |