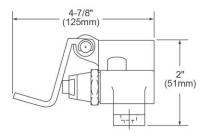

## PRODUCT SPECIFICATIONS

Elkay Floor Mount Double Foot Valve. Overall dimensions are 5-5/8" x 4-7/8" x 2". Made of Chrome Plated Brass.

| Material:        | Chrome Plated Brass  |
|------------------|----------------------|
| Dimensions:      | 5-5/8" x 4-7/8" x 2" |
| Shipping Weight: | 3 lbs.               |