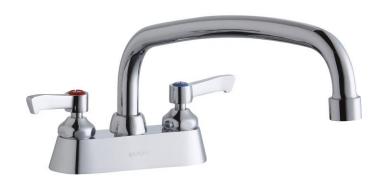

## **PRODUCT SPECIFICATIONS**

Elkay 4" Centerset with Exposed Deck Faucet with 12" Arc Tube Spout 2" Lever Handles. Faucet has a flow rate of 1.5 GPM, and is made of Chrome Plated Brass material, with a Quarter Turn Ceramic Disc valve. Faucet requires 2 faucet holes.

| Mounting Type:      | Deck Mount                  |
|---------------------|-----------------------------|
| Special Features:   | Low Flow                    |
|                     | Solid Brass Construction    |
|                     | Spout swing restriction pin |
| Finish:             | Chrome (CR)                 |
| Handle Type:        | 2" Lever Handle             |
| Deck Clearance:     | 3-13/16"                    |
| Spout Reach:        | 12"                         |
| Spout Height:       | 6-13/16"                    |
| Hole Drillings:     | 2                           |
| Material:           | Chrome Plated Brass         |
| Valve Type:         | Quarter Turn Ceramic Disc   |
| Valve Connection:   | 1/2" NPSM Male              |
| Flow Rate:          | 1.5 GPM                     |
| Faucet Hole Spread: | 4                           |
| Spout Type:         | Arc Tube                    |