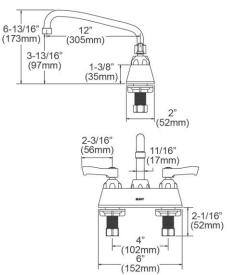

| Mounting Type:      | Deck Mount                  |
|---------------------|-----------------------------|
| Special Features:   | Low Flow                    |
|                     | Solid Brass Construction    |
|                     | Spout swing restriction pin |
| Finish:             | Chrome (CR)                 |
| Handle Type:        | 2" Lever Handle             |
| Deck Clearance:     | 3-13/16"                    |
| Spout Reach:        | 12"                         |
| Spout Height:       | 6-13/16"                    |
| Hole Drillings:     | 2                           |
| Material:           | Chrome Plated Brass         |
| Valve Type:         | Quarter Turn Ceramic Disc   |
| Valve Connection:   | 1/2" NPSM Male              |
| Flow Rate:          | 1.5 GPM                     |
| Faucet Hole Spread: | 4                           |
| Spout Type:         | Arc Tube                    |