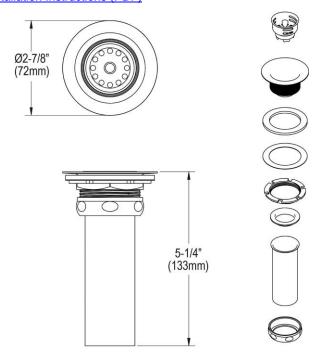

## **PRODUCT SPECIFICATIONS**

Elkay 2" Drain Fitting Type 304 Stainless Steel Body, Stainless Steel Strainer Basket and Rubber Seal. Overall dimensions are 2-7/8" x 2-7/8" x 5-1/4". Made of Stainless Steel body, brass tailpiece.

| Material:        | Stainless Steel body, brass tailpiece |
|------------------|---------------------------------------|
| Finish:          | Polished Stainless Steel              |
| Dimensions:      | 2-7/8" x 2-7/8" x 5-1/4"              |
| Shipping Weight: | .5 lbs.                               |

1-1/2" O.D. x 4" chrome plated brass tailpiece.