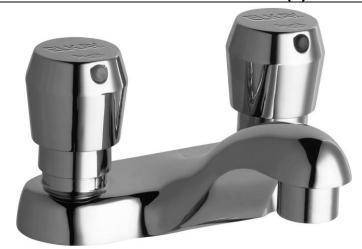

Elkay Single Hole Deck Mount Metered Lavatory Faucet with 4" Cast Fixed Spout Push Button Handles Chrome Model(s) LK656

## **PRODUCT SPECIFICATIONS**

Elkay Single Hole Deck Mount Metered Lavatory Faucet with 4" Cast Fixed Spout Push Button Handles Chrome. Faucet is made of Chrome Plated Brass material, with a Ceramic Disc valve. Faucet requires 2 faucet holes.