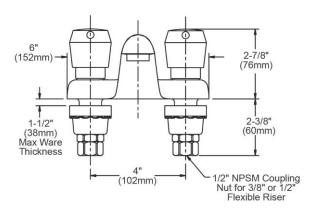

| Mounting Type:        | Deck Mount                        |
|-----------------------|-----------------------------------|
| Special Features:     | Vandal resistant aerator with key |
| Finish:               | Chrome (CR)                       |
| Handle Type:          | Push Button                       |
| Deck Clearance:       | 1-5/8"                            |
| Spout Reach:          | 4"                                |
| Spout Height:         | 2-7/8"                            |
| Hole Drillings:       | 2                                 |
| Material:             | Chrome Plated Brass               |
| Valve Type:           | Ceramic Disc                      |
| Valve Connection:     | 1/2"-14 NPSM                      |
| Faucet Hole Spread:   | 4                                 |
| Countertop Thickness: | 1-1/2                             |
| Spout Swing Rotation: | 0°                                |
| Spout Type:           | Fixed Spout                       |