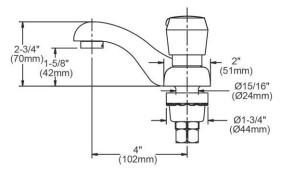

| Mounting Type:        | Deck Mount                        |
|-----------------------|-----------------------------------|
| Special Features:     | Vandal resistant aerator with key |
| Finish:               | Chrome (CR)                       |
| Handle Type:          | Push Button                       |
| Deck Clearance:       | 1-5/8"                            |
| Spout Reach:          | 4"                                |
| Spout Height:         | 2-7/8"                            |
| Hole Drillings:       | 2                                 |
| Material:             | Chrome Plated Brass               |
| Valve Type:           | Ceramic Disc                      |
| Valve Connection:     | 1/2"-14 NPSM                      |
| Faucet Hole Spread:   | 4                                 |
| Countertop Thickness: | 1-1/2                             |
| Spout Swing Rotation: | 0°                                |
| Spout Type:           | Fixed Spout                       |