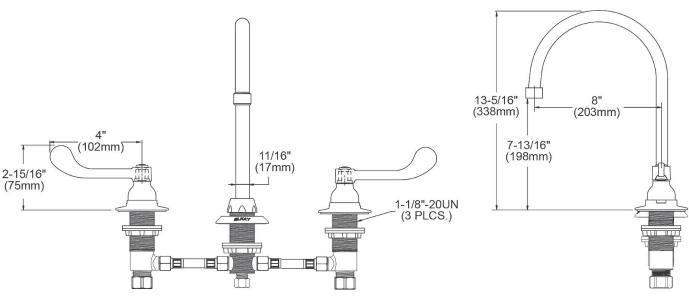

| Mounting Type:      | Deck Mount                   |
|---------------------|------------------------------|
| Special Features:   | Low Flow                     |
|                     | Solid Brass Construction     |
|                     | Spout swing restriction pin  |
| Finish:             | Chrome (CR)                  |
| Handle Type:        | 4" Wristblade Handle         |
| Deck Clearance:     | 7-13/16"                     |
| Spout Reach:        | 8"                           |
| Spout Height:       | 13-5/16"                     |
| Hole Drillings:     | 3                            |
| Material:           | Chrome Plated Brass          |
| Valve Type:         | Quarter Turn Ceramic Disc    |
| Valve Connection:   | 3/8" Female Compression Hose |
|                     | Assembly                     |
| Flow Rate:          | 1.5 GPM                      |
| Faucet Hole Spread: | 8                            |
| Spout Type:         | Gooseneck                    |