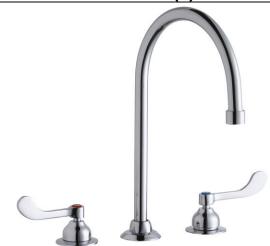

## Elkay 8" Centerset with Concealed Deck Faucet with 8" Gooseneck Spout 4" Wristblade Handles Chrome

Model(s) LK800GN08T4

## PRODUCT SPECIFICATIONS

Elkay 8" Centerset with Concealed Deck Faucet with 8" Gooseneck Spout 4" Wristblade Handles Chrome. Faucet has a flow rate of 1.5 GPM, and is made of Chrome Plated Brass material, with a Quarter Turn Ceramic Disc valve. Faucet requires 3 faucet holes.

| Mounting Type:      | Deck Mount                   |
|---------------------|------------------------------|
| Special Features:   | Low Flow                     |
|                     | Solid Brass Construction     |
|                     | Spout swing restriction pin  |
| Finish:             | Chrome (CR)                  |
| Handle Type:        | 4" Wristblade Handle         |
| Deck Clearance:     | 7-13/16"                     |
| Spout Reach:        | 8"                           |
| Spout Height:       | 13-5/16"                     |
| Hole Drillings:     | 3                            |
| Material:           | Chrome Plated Brass          |
| Valve Type:         | Quarter Turn Ceramic Disc    |
| Valve Connection:   | 3/8" Female Compression Hose |
|                     | Assembly                     |
| Flow Rate:          | 1.5 GPM                      |
| Faucet Hole Spread: | 8                            |
| Spout Type:         | Gooseneck                    |