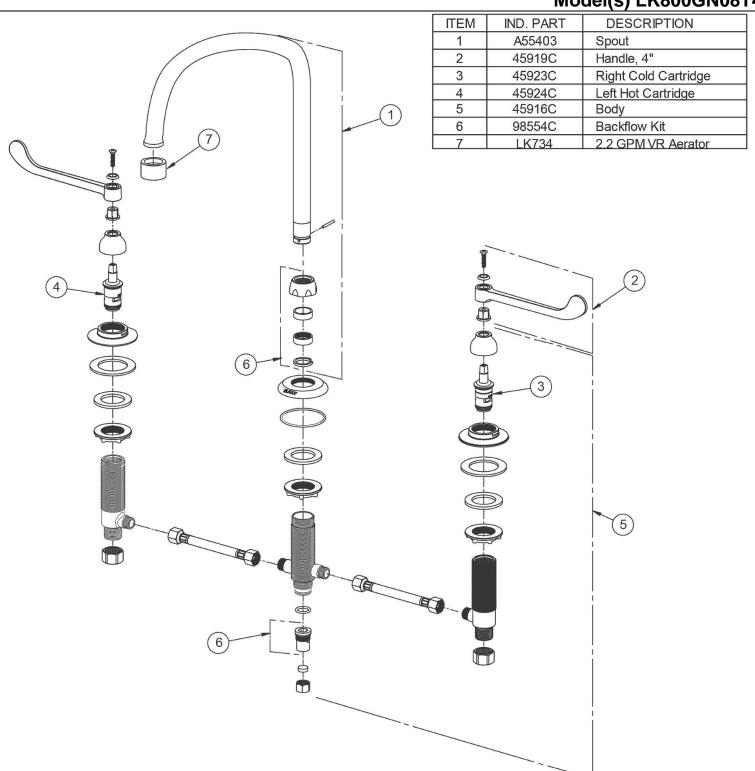

**Special Note:** 1.5 GPM VR aerator installed with 2.2 and .5 GPM inserts included