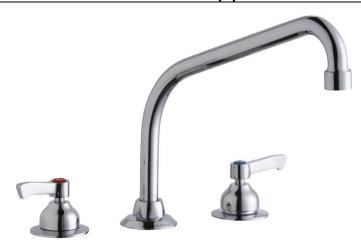

## Elkay 8" Centerset with Concealed Deck Faucet with 10" High Arc Spout 2" Lever Handles Chrome

Model(s) LK800HA10L2

## PRODUCT SPECIFICATIONS

Elkay 8" Centerset with Concealed Deck Faucet with 10" High Arc Spout 2" Lever Handles Chrome. Faucet has a flow rate of 1.5 GPM, and is made of Chrome Plated Brass material, with a Quarter Turn Ceramic Disc valve. Faucet requires 3 faucet holes.

| Mounting Type:      | Deck Mount                   |
|---------------------|------------------------------|
| Special Features:   | Low Flow                     |
|                     | Solid Brass Construction     |
|                     | Spout swing restriction pin  |
| Finish:             | Chrome (CR)                  |
| Handle Type:        | 2" Lever Handle              |
| Deck Clearance:     | 7"                           |
| Spout Reach:        | 10"                          |
| Spout Height:       | 9-1/2"                       |
| Hole Drillings:     | 3                            |
| Material:           | Chrome Plated Brass          |
| Valve Type:         | Quarter Turn Ceramic Disc    |
| Valve Connection:   | 3/8" Female Compression Hose |
|                     | Assembly                     |
| Flow Rate:          | 1.5 GPM                      |
| Faucet Hole Spread: | 8                            |
| Spout Type:         | High Arc                     |