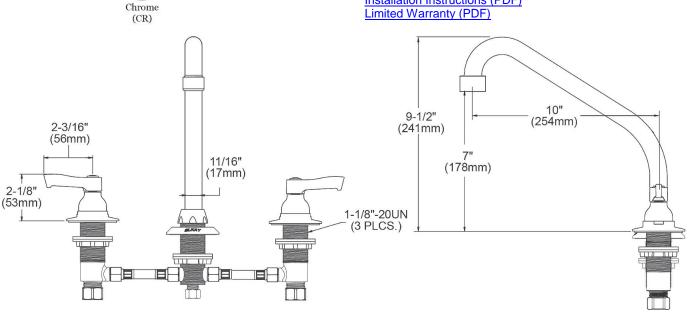

| Mounting Type:      | Deck Mount                   |
|---------------------|------------------------------|
| Special Features:   | Low Flow                     |
|                     | Solid Brass Construction     |
|                     | Spout swing restriction pin  |
| Finish:             | Chrome (CR)                  |
| Handle Type:        | 2" Lever Handle              |
| Deck Clearance:     | 7"                           |
| Spout Reach:        | 10"                          |
| Spout Height:       | 9-1/2"                       |
| Hole Drillings:     | 3                            |
| Material:           | Chrome Plated Brass          |
| Valve Type:         | Quarter Turn Ceramic Disc    |
| Valve Connection:   | 3/8" Female Compression Hose |
|                     | Assembly                     |
| Flow Rate:          | 1.5 GPM                      |
| Faucet Hole Spread: | 8                            |
| Spout Type:         | High Arc                     |

Product Compliance:

ADA & ICC A117.1

ASME A112.18.1/CSA B125.1

NSF 61

NSF 372 (lead free)

Clean and Care Manual (PDF)
Installation Instructions (PDF)
Limited Warranty (PDF)

| PART:     | QTY: |
|-----------|------|
| PROJECT:  |      |
| CONTACT:  |      |
| DATE:     |      |
| NOTES:    |      |
| APPROVAL: |      |