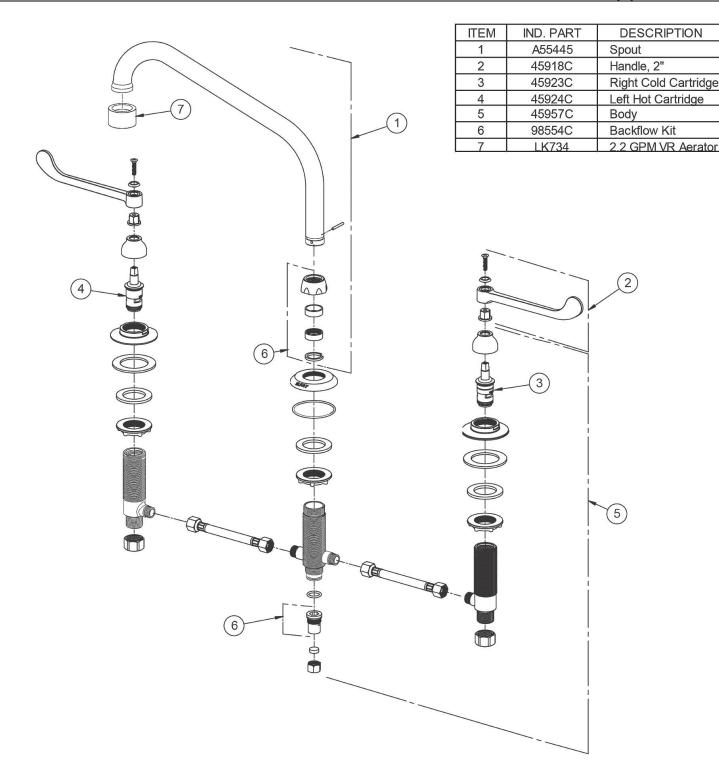

**Special Note:** 1.5 GPM VR aerator installed with 2.2 and .5 GPM inserts included