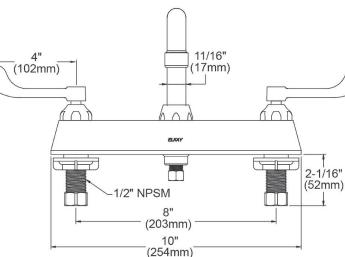

| Mounting Type:      | Deck Mount                  |
|---------------------|-----------------------------|
| Special Features:   | Low Flow                    |
|                     | Solid Brass Construction    |
|                     | Spout swing restriction pin |
| Finish:             | Chrome (CR)                 |
| Handle Type:        | 4" Wristblade Handle        |
| Deck Clearance:     | 3-13/16"                    |
| Spout Reach:        | 12"                         |
| Spout Height:       | 6-1/2"                      |
| Hole Drillings:     | 3                           |
| Material:           | Chrome Plated Brass         |
| Valve Type:         | Quarter Turn Ceramic Disc   |
| Valve Connection:   | 1/2" NPSM Male              |
| Flow Rate:          | 1.5 GPM                     |
| Faucet Hole Spread: | 8                           |
| Spout Type:         | Arc Tube                    |