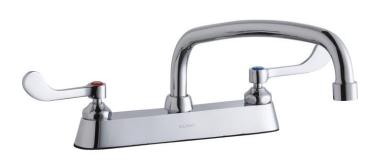

## **PRODUCT SPECIFICATIONS**

Elkay 8" Centerset with Exposed Deck Faucet with 12" Arc Tube Spout 4" Wristblade Handles Chrome. Faucet has a flow rate of 1.5 GPM, and is made of Chrome Plated Brass material, with a Quarter Turn Ceramic Disc valve. Faucet requires 3 faucet holes.

| Mounting Type:      | Deck Mount                  |
|---------------------|-----------------------------|
| Special Features:   | Low Flow                    |
|                     | Solid Brass Construction    |
|                     | Spout swing restriction pin |
| Finish:             | Chrome (CR)                 |
| Handle Type:        | 4" Wristblade Handle        |
| Deck Clearance:     | 3-13/16"                    |
| Spout Reach:        | 12"                         |
| Spout Height:       | 6-1/2"                      |
| Hole Drillings:     | 3                           |
| Material:           | Chrome Plated Brass         |
| Valve Type:         | Quarter Turn Ceramic Disc   |
| Valve Connection:   | 1/2" NPSM Male              |
| Flow Rate:          | 1.5 GPM                     |
| Faucet Hole Spread: | 8                           |
| Spout Type:         | Arc Tube                    |