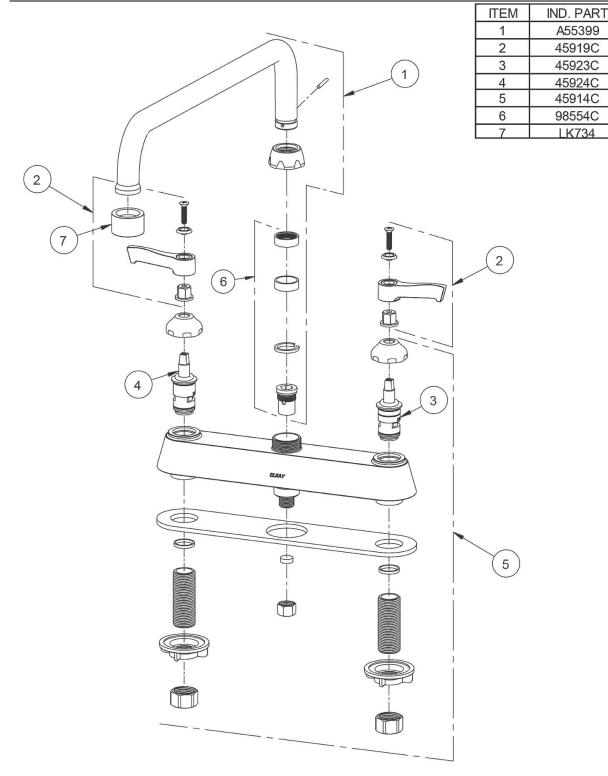

## Elkay 8" Centerset with Exposed Deck Faucet with 12" Arc Tube Spout 4" Wristblade Handles Chrome Model(s) LK810AT12T4

A55399

45919C

45923C

45924C

45914C

98554C

LK734

DESCRIPTION

**Right Cold Cartridge** 

2.2 GPM VR Aerator

Left Hot Cartridge

Spout

Body

Handle, 4"

**Backflow Kit** 