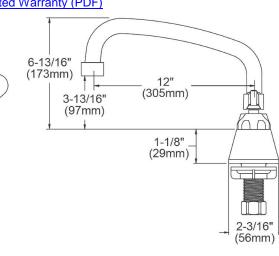

| Mounting Type:      | Deck Mount                  |
|---------------------|-----------------------------|
| Special Features:   | Low Flow                    |
|                     | Solid Brass Construction    |
|                     | Spout swing restriction pin |
| Finish:             | Chrome (CR)                 |
| Handle Type:        | 4" Wristblade Handle        |
| Deck Clearance:     | 3-13/16"                    |
| Spout Reach:        | 12"                         |
| Spout Height:       | 6-1/2"                      |
| Hole Drillings:     | 3                           |
| Material:           | Chrome Plated Brass         |
| Valve Type:         | Quarter Turn Ceramic Disc   |
| Valve Connection:   | 1/2" NPSM Male              |
| Flow Rate:          | 1.5 GPM                     |
| Faucet Hole Spread: | 8                           |
| Spout Type:         | Arc Tube                    |