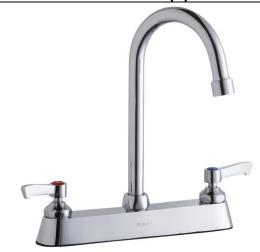

## Elkay 8" Centerset with Exposed Deck Faucet with 5" Gooseneck Spout 2" Lever Handles Chrome

Model(s) LK810GN05L2

## PRODUCT SPECIFICATIONS

Elkay 8" Centerset with Exposed Deck Faucet with 5" Gooseneck Spout 2" Lever Handles Chrome. Faucet has a flow rate of 1.5 GPM, and is made of Chrome Plated Brass material, with a Quarter Turn Ceramic Disc valve. Faucet requires 3 faucet holes.