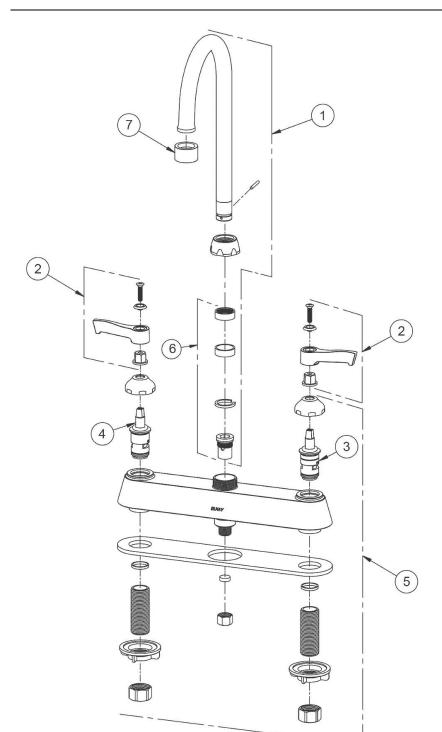

## Elkay 8" Centerset with Exposed Deck Faucet with 5" Gooseneck Spout 2" Lever Handles Chrome Model(s) LK810GN05L2

| ITEM | IND. PART | DESCRIPTION          |
|------|-----------|----------------------|
| 1    | A55401    | Spout                |
| 2    | 45918C    | Handle, 2"           |
| 3    | 45923C    | Right Cold Cartridge |
| 4    | 45924C    | Left Hot Cartridge   |
| 5    | 45914C    | Body                 |
| 6    | 98554C    | Backflow Kit         |
| 7    | I K734    | 2.2 GPM VR Aerator   |