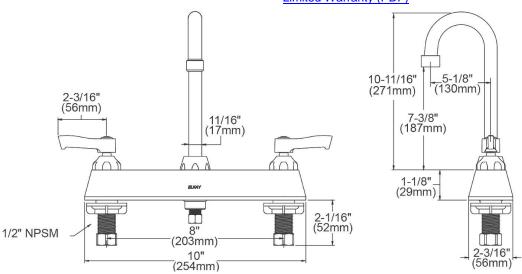

| Mounting Type:      | Deck Mount                  |
|---------------------|-----------------------------|
| Special Features:   | Low Flow                    |
|                     | Solid Brass Construction    |
|                     | Spout swing restriction pin |
| Finish:             | Chrome (CR)                 |
| Handle Type:        | 2" Lever Handle             |
| Deck Clearance:     | 7-5/16"                     |
| Spout Reach:        | 5-1/8"                      |
| Spout Height:       | 10-11/16"                   |
| Hole Drillings:     | 3                           |
| Material:           | Chrome Plated Brass         |
| Valve Type:         | Quarter Turn Ceramic Disc   |
| Valve Connection:   | 1/2" NPSM Male              |
| Flow Rate:          | 1.5 GPM                     |
| Faucet Hole Spread: | 8                           |
| Spout Type:         | Gooseneck                   |