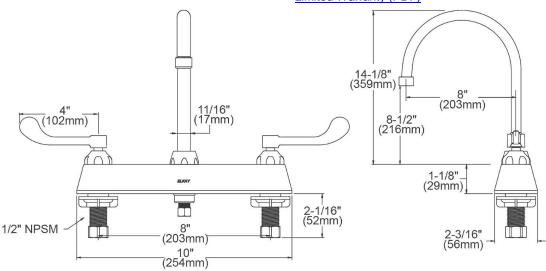

| Mounting Type:      | Deck Mount                  |
|---------------------|-----------------------------|
| Special Features:   | Low Flow                    |
|                     | Solid Brass Construction    |
|                     | Spout swing restriction pin |
| Finish:             | Chrome (CR)                 |
| Handle Type:        | 4" Wristblade Handle        |
| Deck Clearance:     | 8-1/2"                      |
| Spout Reach:        | 8"                          |
| Spout Height:       | 14-1/8"                     |
| Hole Drillings:     | 3                           |
| Material:           | Chrome Plated Brass         |
| Valve Type:         | Quarter Turn Ceramic Disc   |
| Valve Connection:   | 1/2" NPSM Male              |
| Flow Rate:          | 1.5 GPM                     |
| Faucet Hole Spread: | 8                           |
| Spout Type:         | Gooseneck                   |