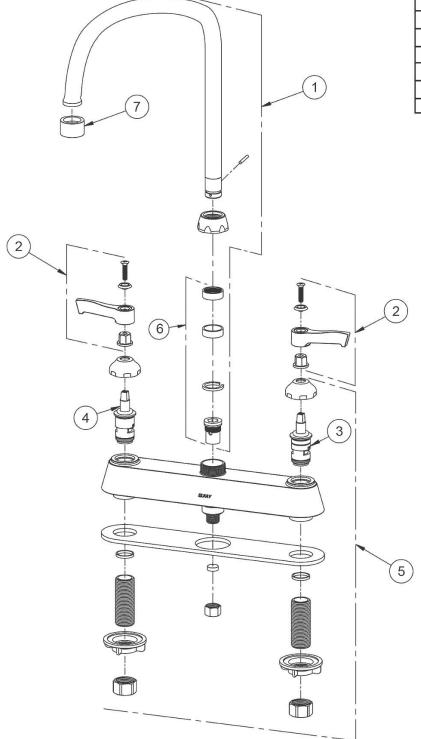

## Elkay 8" Centerset with Exposed Deck Faucet with 8" Gooseneck Spout 4" Wristblade Handles Chrome Model(s) LK810GN08T4

|      |           | • •                  |
|------|-----------|----------------------|
| ITEM | IND. PART | DESCRIPTION          |
| 1    | A55403    | Spout                |
| 2    | 45919C    | Handle, 4"           |
| 3    | 45923C    | Right Cold Cartridge |
| 4    | 45924C    | Left Hot Cartridge   |
| 5    | 45914C    | Body                 |
| 6    | 98554C    | Backflow Kit         |