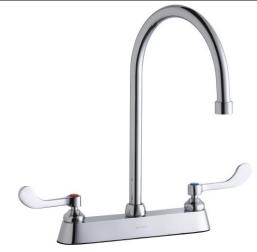

## Elkay 8" Centerset with Exposed Deck Faucet with 8" Gooseneck Spout 4" Wristblade Handles Chrome

Model(s) LK810GN08T4

## PRODUCT SPECIFICATIONS

Elkay 8" Centerset with Exposed Deck Faucet with 8" Gooseneck Spout 4" Wristblade Handles Chrome. Faucet has a flow rate of 1.5 GPM, and is made of Chrome Plated Brass material, with a Quarter Turn Ceramic Disc valve. Faucet requires 3 faucet holes.

| Mounting Type:      | Deck Mount                  |
|---------------------|-----------------------------|
| Special Features:   | Low Flow                    |
|                     | Solid Brass Construction    |
|                     | Spout swing restriction pin |
| Finish:             | Chrome (CR)                 |
| Handle Type:        | 4" Wristblade Handle        |
| Deck Clearance:     | 8-1/2"                      |
| Spout Reach:        | 8"                          |
| Spout Height:       | 14-1/8"                     |
| Hole Drillings:     | 3                           |
| Material:           | Chrome Plated Brass         |
| Valve Type:         | Quarter Turn Ceramic Disc   |
| Valve Connection:   | 1/2" NPSM Male              |
| Flow Rate:          | 1.5 GPM                     |
| Faucet Hole Spread: | 8                           |
| Spout Type:         | Gooseneck                   |