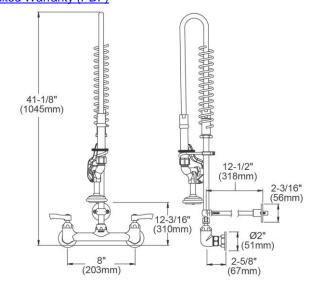

| Mounting Type:        | Wall Mount                  |
|-----------------------|-----------------------------|
| Special Features:     | Low Flow                    |
|                       | Solid Brass Construction    |
|                       | Spout swing restriction pin |
| Spray Type:           | Pre Rinse                   |
| Finish:               | Chrome (CR)                 |
| Handle Type:          | Lever Handle                |
| Spout Reach:          | 30"                         |
| Spout Height:         | 41-1/8"                     |
| Hole Drillings:       | 2                           |
| Material:             | Chrome Plated Brass         |
| Valve Type:           | Quarter Turn Ceramic Disc   |
| Valve Connection:     | 1/2"-14 NPT                 |
| Flow Rate:            | 1.6 GPM                     |
| Faucet Hole Spread:   | 8                           |
| Spout Swing Rotation: | 360°                        |
| Spout Type:           | Flexible Spout              |