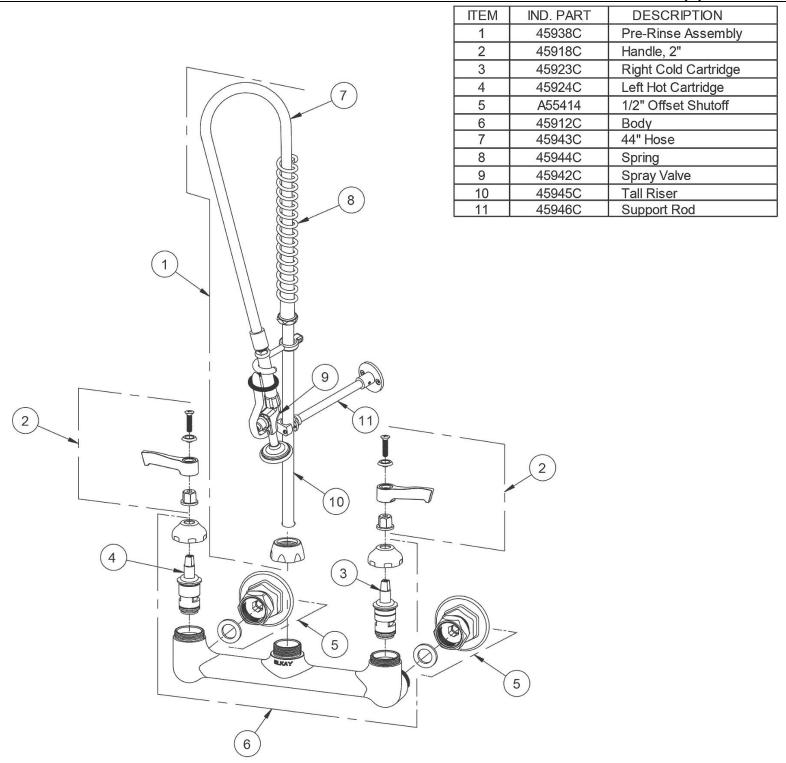

Product Compliance: ADA & ICC A117.1

ASME A112.18.1/CSA B125.1

NSF 61

NSF 372 (lead free)

Clean and Care Manual (PDF)
Installation Instructions (PDF)
Limited Warranty (PDF)

| PART:      | QTY: |
|------------|------|
| PROJECT:   |      |
| CONTACT:   |      |
| DATE:      |      |
| NOTES:     |      |
| ADDDOV/AL: |      |