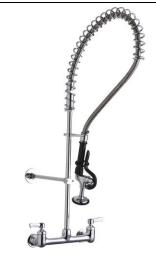

Elkay 8" Centerset Wall Mount Faucet 44in Flexible Hose w/1.6 GPM Spray Head 2in Lever Handles 1.6 GPM Spray Head Chrome

Model(s) LK943C

## PRODUCT SPECIFICATIONS

Elkay 8" Centerset Wall Mount Faucet 44in Flexible Hose w/1.6 GPM Spray Head 2in Lever Handles 1.6 GPM Spray Head Chrome. Faucet has a flow rate of 1.6 GPM, and is made of Chrome Plated Brass material, with a Quarter Turn Ceramic Disc valve. Faucet requires 2 faucet holes.

## Elkay 8" Centerset Wall Mount Faucet 44in Flexible Hose w/1.6 GPM Spray Head 2in Lever Handles 1.6 GPM Spray Head Chrome