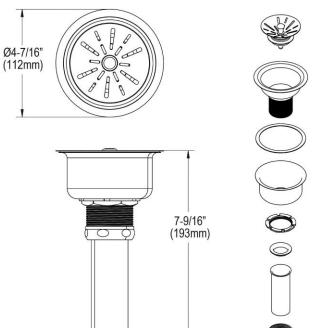

## **PRODUCT SPECIFICATIONS**

Elkay Deluxe 3-1/2" Drain with Satin Finish Type 304, Stainless Steel Body Strainer Basket Rubber Seal and Tailpiece. Overall dimensions are 4-7/16" x 4-7/16" x 7-9/16". Made of Stainless Steel.

| Material:        | Stainless Steel             |
|------------------|-----------------------------|
| Finish:          | Satin                       |
| Dimensions:      | 4-7/16" x 4-7/16" x 7-9/16" |
| Shipping Weight: | 1 lbs.                      |

 Chrome-plated type 304 stainless steel conical strainer basket with ball bearing stem and rubber seal.

• 1-1/2" O.D. x 4" type 304 stainless steel tailpiece.

AMERICAN PRIDE. A LIFETIME TRADITION. Like your family, the Elkay family has values and traditions that endure. For almost a century, Elkay has been a family-owned and operated company, providing thousands of jobs that support our families and communities.