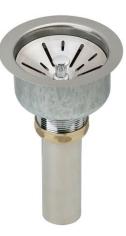

Elkay Deluxe 3-1/2" Drain with Satin Finish Type 304 Stainless Steel Body Strainer Basket Rubber Seal and Tailpiece **Model(s) LK99S** 

## **PRODUCT SPECIFICATIONS**

Elkay Deluxe 3-1/2" Drain with Satin Finish Type 304, Stainless Steel Body Strainer Basket Rubber Seal and Tailpiece. Overall dimensions are 4-7/16" x 4-7/16" x 7-9/16". Made of Stainless Steel.

 Chrome-plated type 304 stainless steel conical strainer basket with ball bearing stem and rubber seal.

• 1-1/2" O.D. x 4" type 304 stainless steel tailpiece.

AMERICAN PRIDE. A LIFETIME TRADITION. Like your family, the Elkay family has values and traditions that endure. For almost a century, Elkay has been a family-owned and operated company, providing thousands of jobs that support our families and communities.