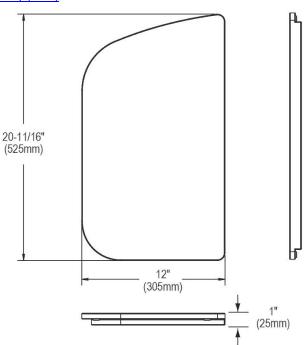

## **PRODUCT SPECIFICATIONS**

Elkay Hardwood 12" x 20-11/16" x 1" Cutting Board - (Undermount installation). Overall dimensions are 12" x 20-11/16" x 1". Made of Solid Maple (Hardwood).

Custom designed cutting boards are:

Cutting board is neither dishwasher nor microwave safe. Since most are designed to sit on the flange of the sink, they are not recommended for undermount sinks that have less than a 1/2" reveal.

| Material:          | Solid Maple (Hardwood)                                        |
|--------------------|---------------------------------------------------------------|
| Dimensions:        | 12" x 20-11/16" x 1"                                          |
| Fits Bowl Size(s): | Fits top mount bowl size: 14-1/2" x 18-1/2" and 18" x 18-1/2" |