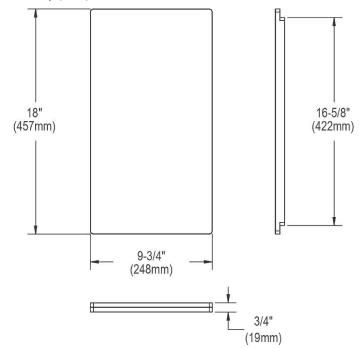

## PRODUCT SPECIFICATIONS

Elkay Crosstown Hardwood 18" x 9-3/4" x 3/4" Cutting Board. Overall dimensions are 18" x 9-3/4" x 3/4". Made of Solid Maple (Hardwood).

Custom designed cutting boards are:

- Designed to securely lock into your sink or countertop opening providing confidence the board will not shift around during use.
- Manufactured from the finest hardwoods grown in a sustainable manner
- Properly sized according to your sink bowl, and built to provide years of daily use.

Cutting board is neither dishwasher nor microwave safe. Since most are designed to sit on the flange of the sink, they are not recommended for undermount sinks that have less than a 1/2" reveal.

| Material:          | Solid Maple (Hardwood)               |
|--------------------|--------------------------------------|
| Dimensions:        | 18" x 9-3/4" x 3/4"                  |
| Fits Bowl Size(s): | 12" x 17", 14-1/2" x 17", 17" x 17", |
|                    | 24" x 17" and 30" x 17"              |