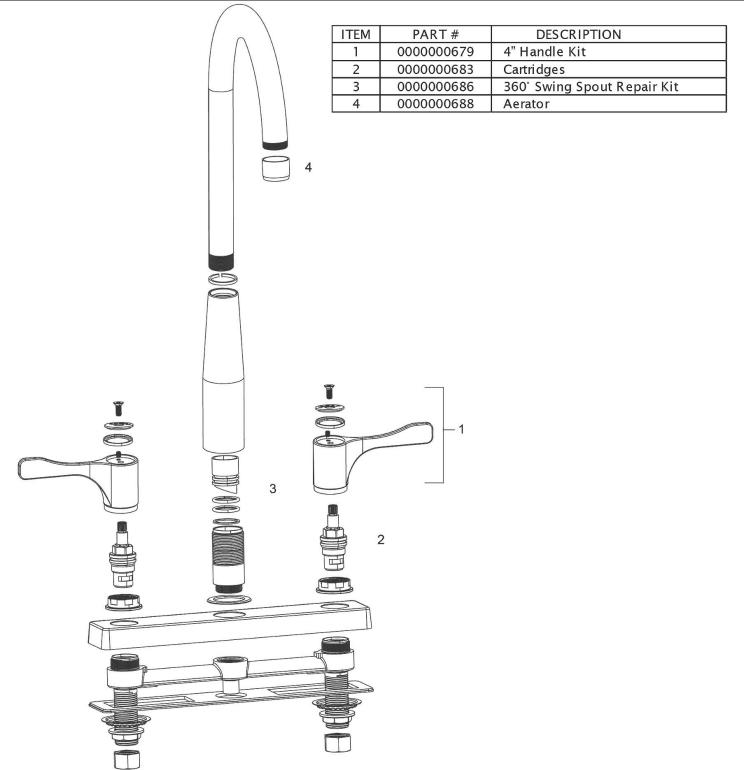

Product Compliance: ADA & ICC A117.1

ASME A112.18.1/CSA B125.1

NSF 61

NSF 372 (lead free)

Clean and Care Manual (PDF)
Installation Instructions (PDF)
Limited Warranty (PDF)

| PART:     | QTY: |
|-----------|------|
| PROJECT:  |      |
| CONTACT:  |      |
| DATE:     |      |
|           |      |
| APPROVAL: |      |