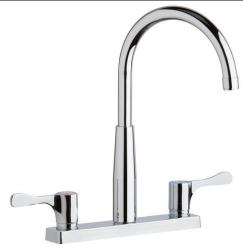

## Elkay 8" Centerset Exposed Deck Mount Faucet with Gooseneck Spout and 2-5/8" Lever Handles Chrome

Model(s) LKD2423BHC

### PRODUCT SPECIFICATIONS

Elkay 8" Centerset Exposed Deck Mount Faucet with Gooseneck Spout and 2-5/8" Lever Handles Chrome. Faucet has a flow rate of 1.5 GPM, and is made of Chrome Plated Brass material, with a Quarter Turn Ceramic Disc valve. Faucet requires 3 faucet holes.

# Elkay 8" Centerset Exposed Deck Mount Faucet with Gooseneck Spout and 2-5/8" Lever Handles Chrome