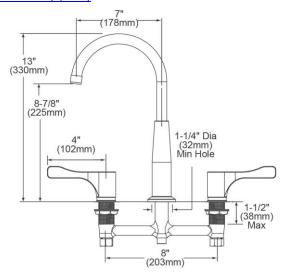

| Mounting Type:          | Deck Mount                |
|-------------------------|---------------------------|
| Special Features:       | Low Flow                  |
| Finish:                 | Chrome (CR)               |
| Handle Type:            | 4" Lever Handle           |
| Deck Clearance:         | 9-3/16"                   |
| Spout Reach:            | 7"                        |
| Spout Height:           | 13"                       |
| Hole Drillings:         | 3                         |
| Material:               | Chrome Plated Brass       |
| Valve Type:             | Quarter Turn Ceramic Disc |
| Valve Connection:       | 1/2"-14 NPSM              |
| Flow Rate:              | 1.5 GPM                   |
| Faucet Hole Size (min): | 1-1/4"                    |
| Faucet Hole Spread:     | 8                         |
| Countertop Thickness:   | 1-1/8                     |
| Spout Swing Rotation:   | 360°                      |
| Spout Type:             | Gooseneck                 |