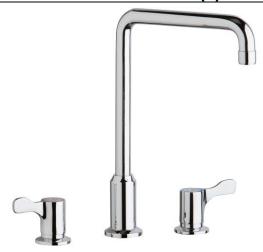

## Elkay 8" Centerset Concealed Deck Mount Faucet with Arc Tube Spout and 2-5/8" Lever Handles Chrome

Model(s) LKD2432C

#### PRODUCT SPECIFICATIONS

Elkay 8" Centerset Concealed Deck Mount Faucet with Arc Tube Spout and 2-5/8" Lever Handles Chrome. Faucet has a flow rate of 1.5 GPM, and is made of Chrome Plated Brass material, with a Quarter Turn Ceramic Disc valve. Faucet requires 3 faucet holes.

# Elkay 8" Centerset Concealed Deck Mount Faucet with Arc Tube Spout and 2-5/8" Lever Handles Chrome