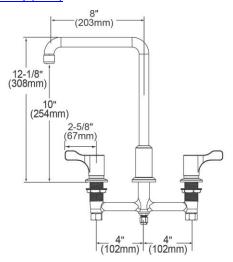

| Mounting Type:          | Deck Mount                |
|-------------------------|---------------------------|
| Special Features:       | Low Flow                  |
| Finish:                 | Chrome (CR)               |
| Handle Type:            | 2.6" Lever Handle         |
| Deck Clearance:         | 10"                       |
| Spout Reach:            | 8"                        |
| Spout Height:           | 12-1/8"                   |
| Hole Drillings:         | 3                         |
| Material:               | Chrome Plated Brass       |
| Valve Type:             | Quarter Turn Ceramic Disc |
| Valve Connection:       | 1/2"-14 NPSM              |
| Flow Rate:              | 1.5 GPM                   |
| Faucet Hole Size (min): | 1-1/4"                    |
| Faucet Hole Spread:     | 8                         |
| Countertop Thickness:   | 1-1/8                     |
| Spout Swing Rotation:   | 360°                      |
| Spout Type:             | Gooseneck                 |