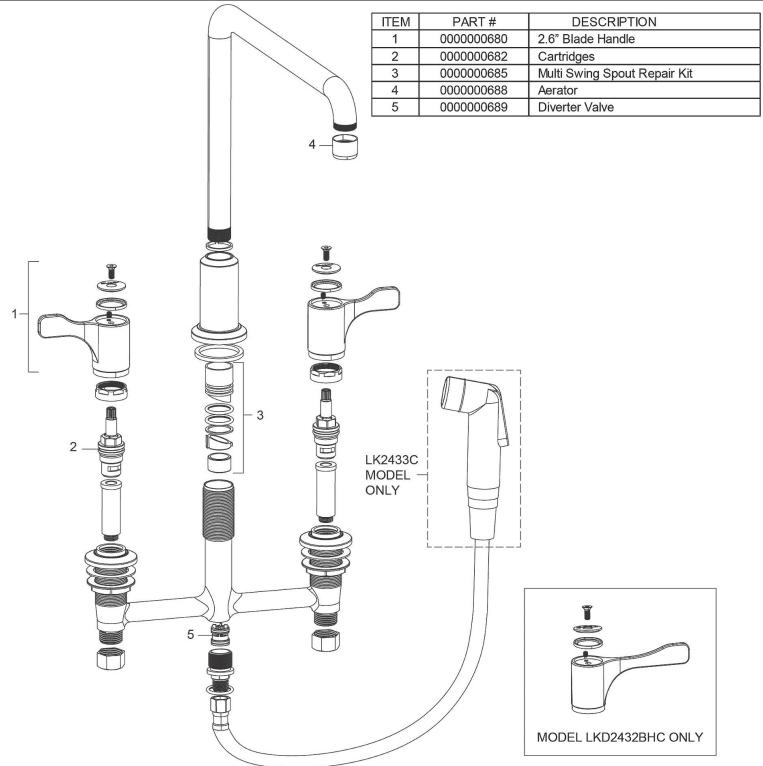

Product Compliance: ADA & ICC A117.1

ASME A112.18.1/CSA B125.1

NSF 61

NSF 372 (lead free)

Clean and Care Manual (PDF)
Installation Instructions (PDF)
Limited Warranty (PDF)

| PART:     | QTY: |
|-----------|------|
| PROJECT:  |      |
| CONTACT:  |      |
| DATE:     |      |
|           |      |
| APPROVAL: |      |